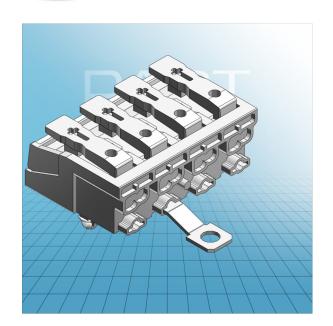

## Lighting Connector With PE screwed contact L' / L / PE / N 4 pole with snapin mounting feet 294-5424

© 1992 - 2011 CADENAS GmbH

## Lighting Connector With PE screwed contact L' / L / PE / N 4 pole with snapin mounting feet 294-5424

PDF DATASHEET

© 1992 - 2011 CADENAS GmbH

| ITEM-NO. (ITEM-NO.)                                  | 294-5424      |
|------------------------------------------------------|---------------|
| Cross section1 (Cross section / mm²)                 | 4 x 0.5 - 2.5 |
| Cross section2 (Cross section / AWG)                 | 4 x 18 - 12   |
| Strip length (Strip length / mm)                     | 8 - 9         |
| Measured voltage (Measured voltage / V)              | 500           |
| Measured shock voltage (Measured shock voltage / kV) | 4             |
| Pollution degree (Pollution degree)                  | 2             |
| Current intensity (Current intensity / A)            | 24            |
| P (NO. OF POLES)                                     | 4             |
| Height (Height / mm)                                 | 17            |
| Width (Width / mm)                                   | 40            |
| Depth (Depth / mm)                                   | 27.3          |
| COLOR (COLOR)                                        | weiß          |
| Comment (Comment)                                    | L' L Erde N   |