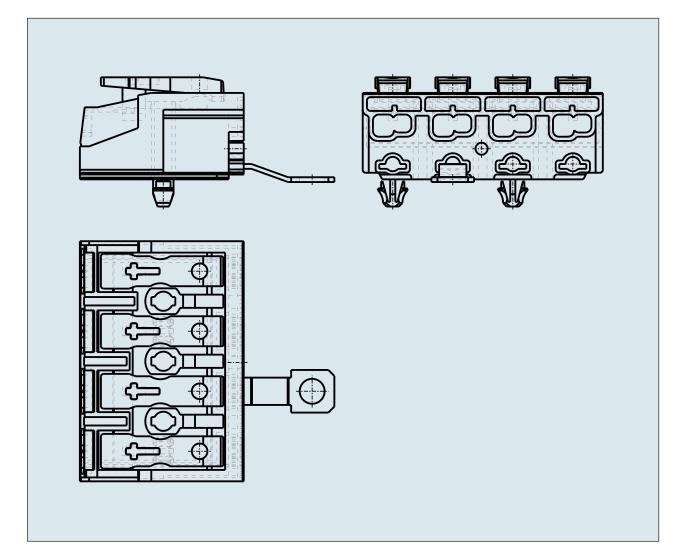

## Lighting Connector With PE screwed contact L' / L / PE / N 4 pole with snapin mounting feet 294-5424

© 1992 - 2011 CADENAS GmbH

## Lighting Connector With PE screwed contact L' / L / PE / N 4 pole with snapin mounting feet 294-5424

PDF DATASHEET

© 1992 - 2011 CADENAS GmbH

| ITEM-NO. (ITEM-NO.)                                  | 294-5424      |
|------------------------------------------------------|---------------|
| Cross section1 (Cross section / mm²)                 | 4 x 0.5 - 2.5 |
| Cross section2 (Cross section / AWG)                 | 4 x 18 - 12   |
| Strip length (Strip length / mm)                     | 8 - 9         |
| Measured voltage (Measured voltage / V)              | 500           |
| Measured shock voltage (Measured shock voltage / kV) | 4             |
| Pollution degree (Pollution degree)                  | 2             |
| Current intensity (Current intensity / A)            | 24            |
| P (NO. OF POLES)                                     | 4             |
| Height (Height / mm)                                 | 17            |
| Width (Width / mm)                                   | 40            |
| Depth (Depth / mm)                                   | 27.3          |
| COLOR (COLOR)                                        | weiß          |
| Comment (Comment)                                    | L' L Erde N   |