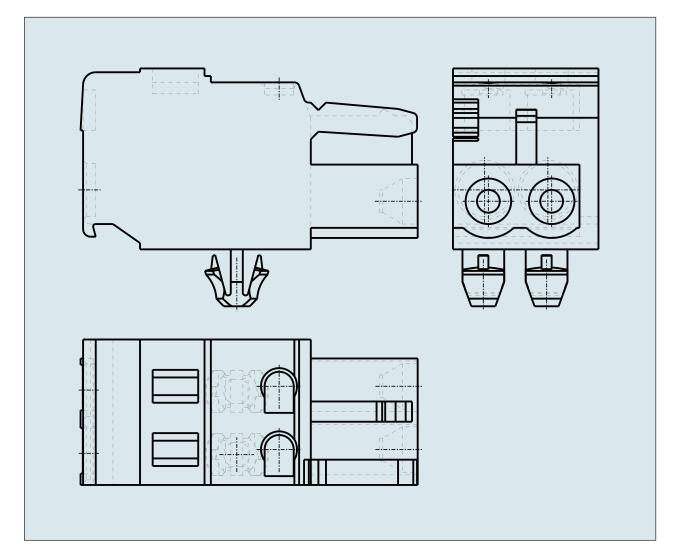

## FEMALE PLUG WITH SNAP-IN MOUNTING FOOT PIN SPACING 5 MM / 0.197 IN 100% PROTECTED AGAINST MISMATING

## FEMALE PLUG WITH SNAP-IN MOUNTING FOOT PIN SPACING 5 MM / 0.197 IN 100% PROTECTED AGAINST MISMATING

\_\_\_\_

PDF DATASHEET

© 1992 - 2011 CADENAS GmbH

721-102/008-000 TO 721-120/008-000

| ITEM-NO. (ITEM-NO.)                                  | 721-102/008-000                           |
|------------------------------------------------------|-------------------------------------------|
| Cross section1 (Cross section / mm²)                 | 0.08 - 2.5                                |
| Cross section2 (Cross section / AWG)                 | 28 - 12                                   |
| Strip length (Strip length / mm)                     | 8 - 9                                     |
| Measured voltage (Measured voltage / V)              | 320                                       |
| Measured shock voltage (Measured shock voltage / kV) | 4                                         |
| Pollution degree (Pollution degree)                  | 2                                         |
| Current intensity (Current intensity / A)            | 16                                        |
| RM (PIN SPACING / mm)                                | 5                                         |
| P (NO. OF POLES)                                     | 2                                         |
| Height (Height / mm)                                 | 14.3                                      |
| Width (Width / mm)                                   | 11.5                                      |
| Depth (Depth / mm)                                   | 26.45                                     |
| No. of connection Points (No. of connection Points)  | 2                                         |
| No. of potentials (No. of potentials)                | 2                                         |
| COLOR (COLOR)                                        | lichtgrau                                 |
| Comment (Comment)                                    | L = (No. of poles x Pin Spacing) + 1,5 mm |