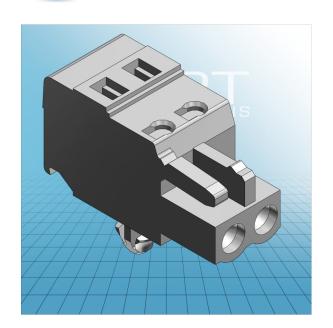

## FEMALE PLUG WITH SNAP-IN MOUNTING FOOT PIN SPACING 5 MM / 0.197 IN 100% PROTECTED AGAINST MISMATING

## FEMALE PLUG WITH SNAP-IN MOUNTING FOOT PIN SPACING 5 MM / 0.197 IN 100% PROTECTED AGAINST MISMATING

\_\_\_\_

PDF DATASHEET

© 1992 - 2011 CADENAS GmbH

721-102/008-000 TO 721-120/008-000

| ITEM-NO. (ITEM-NO.)                                  | 721-102/008-000                           |
|------------------------------------------------------|-------------------------------------------|
| Cross section1 (Cross section / mm²)                 | 0.08 - 2.5                                |
| Cross section2 (Cross section / AWG)                 | 28 - 12                                   |
| Strip length (Strip length / mm)                     | 8 - 9                                     |
| Measured voltage (Measured voltage / V)              | 320                                       |
| Measured shock voltage (Measured shock voltage / kV) | 4                                         |
| Pollution degree (Pollution degree)                  | 2                                         |
| Current intensity (Current intensity / A)            | 16                                        |
| RM (PIN SPACING / mm)                                | 5                                         |
| P (NO. OF POLES)                                     | 2                                         |
| Height (Height / mm)                                 | 14.3                                      |
| Width (Width / mm)                                   | 11.5                                      |
| Depth (Depth / mm)                                   | 26.45                                     |
| No. of connection Points (No. of connection Points)  | 2                                         |
| No. of potentials (No. of potentials)                | 2                                         |
| COLOR (COLOR)                                        | lichtgrau                                 |
| Comment (Comment)                                    | L = (No. of poles x Pin Spacing) + 1,5 mm |