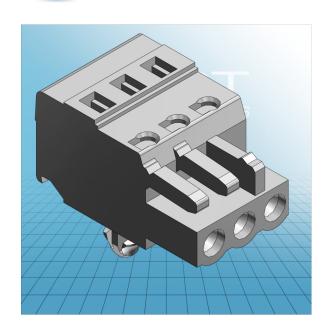

## FEMALE PLUG WITH SNAP-IN MOUNTING FOOT PIN SPACING 5 MM / 0.197 IN 100% PROTECTED AGAINST MISMATING

## FEMALE PLUG WITH SNAP-IN MOUNTING FOOT PIN SPACING 5 MM / 0.197 IN 100% PROTECTED AGAINST MISMATING

PDF DATASHEET

© 1992 - 2011 CADENAS GmbH

721-102/008-000 TO 721-120/008-000

| ITEM-NO. (ITEM-NO.)                                  | 721-103/008-000                           |
|------------------------------------------------------|-------------------------------------------|
| Cross section1 (Cross section / mm²)                 | 0.08 - 2.5                                |
| Cross section2 (Cross section / AWG)                 | 28 - 12                                   |
| Strip length (Strip length / mm)                     | 8 - 9                                     |
| Measured voltage (Measured voltage / V)              | 320                                       |
| Measured shock voltage (Measured shock voltage / kV) | 4                                         |
| Pollution degree (Pollution degree)                  | 2                                         |
| Current intensity (Current intensity / A)            | 16                                        |
| RM (PIN SPACING / mm)                                | 5                                         |
| P (NO. OF POLES)                                     | 3                                         |
| Height (Height / mm)                                 | 14.3                                      |
| Width (Width / mm)                                   | 16.5                                      |
| Depth (Depth / mm)                                   | 26.45                                     |
| No. of connection Points (No. of connection Points)  | 3                                         |
| No. of potentials (No. of potentials)                | 3                                         |
| COLOR (COLOR)                                        | lichtgrau                                 |
| Comment (Comment)                                    | L = (No. of poles x Pin Spacing) + 1,5 mm |
|                                                      |                                           |