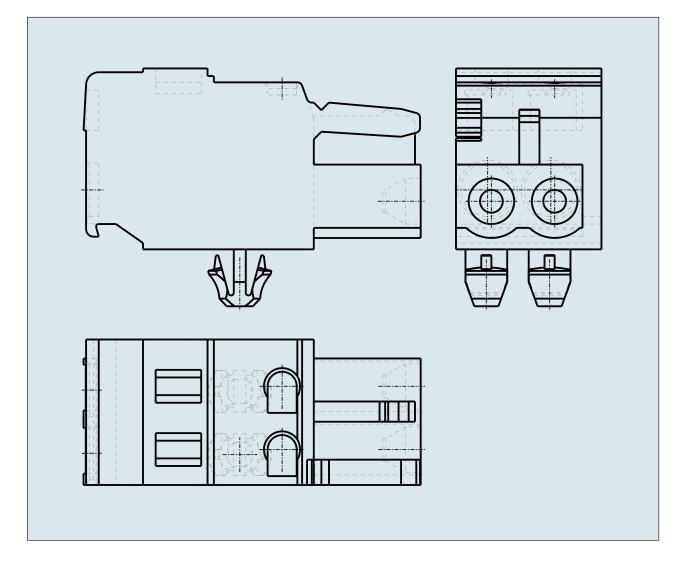

## FEMALE PLUG WITH SNAP-IN MOUNTING FOOT PIN SPACING 5 MM / 0.197 IN 100% PROTECTED AGAINST MISMATING

## FEMALE PLUG WITH SNAP-IN MOUNTING FOOT PIN SPACING 5 MM / 0.197 IN 100% PROTECTED AGAINST MISMATING

PDF DATASHEET

© 1992 - 2011 CADENAS GmbH

721-102/008-000 TO 721-120/008-000

| ITEM-NO. (ITEM-NO.)                                  | 721-103/008-000                           |
|------------------------------------------------------|-------------------------------------------|
| Cross section1 (Cross section / mm²)                 | 0.08 - 2.5                                |
| Cross section2 (Cross section / AWG)                 | 28 - 12                                   |
| Strip length (Strip length / mm)                     | 8 - 9                                     |
| Measured voltage (Measured voltage / V)              | 320                                       |
| Measured shock voltage (Measured shock voltage / kV) | 4                                         |
| Pollution degree (Pollution degree)                  | 2                                         |
| Current intensity (Current intensity / A)            | 16                                        |
| RM (PIN SPACING / mm)                                | 5                                         |
| P (NO. OF POLES)                                     | 3                                         |
| Height (Height / mm)                                 | 14.3                                      |
| Width (Width / mm)                                   | 16.5                                      |
| Depth (Depth / mm)                                   | 26.45                                     |
| No. of connection Points (No. of connection Points)  | 3                                         |
| No. of potentials (No. of potentials)                | 3                                         |
| COLOR (COLOR)                                        | lichtgrau                                 |
| Comment (Comment)                                    | L = (No. of poles x Pin Spacing) + 1,5 mm |
|                                                      |                                           |