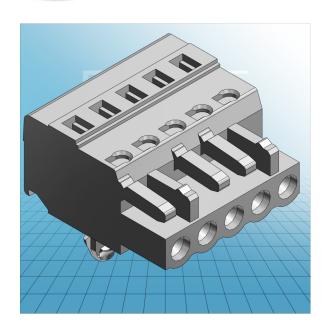

## FEMALE PLUG WITH SNAP-IN MOUNTING FOOT PIN SPACING 5 MM / 0.197 IN 100% PROTECTED AGAINST MISMATING

## FEMALE PLUG WITH SNAP-IN MOUNTING FOOT PIN SPACING 5 MM / 0.197 IN 100% PROTECTED AGAINST MISMATING

© 1992 - 2011 CADENAS GmbH

PDF DATASHEET

721-102/008-000 TO 721-120/008-000

| ITEM-NO. (ITEM-NO.)                                  | 721-105/008-000                           |
|------------------------------------------------------|-------------------------------------------|
| Cross section1 (Cross section / mm²)                 | 0.08 - 2.5                                |
| Cross section2 (Cross section / AWG)                 | 28 - 12                                   |
| Strip length (Strip length / mm)                     | 8 - 9                                     |
| Measured voltage (Measured voltage / V)              | 320                                       |
| Measured shock voltage (Measured shock voltage / kV) | 4                                         |
| Pollution degree (Pollution degree)                  | 2                                         |
| Current intensity (Current intensity / A)            | 16                                        |
| RM (PIN SPACING / mm)                                | 5                                         |
| P (NO. OF POLES)                                     | 5                                         |
| Height (Height / mm)                                 | 14.3                                      |
| Width (Width / mm)                                   | 26.5                                      |
| Depth (Depth / mm)                                   | 26.45                                     |
| No. of connection Points (No. of connection Points)  | 5                                         |
| No. of potentials (No. of potentials)                | 5                                         |
| COLOR (COLOR)                                        | lichtgrau                                 |
| Comment (Comment)                                    | L = (No. of poles x Pin Spacing) + 1,5 mm |