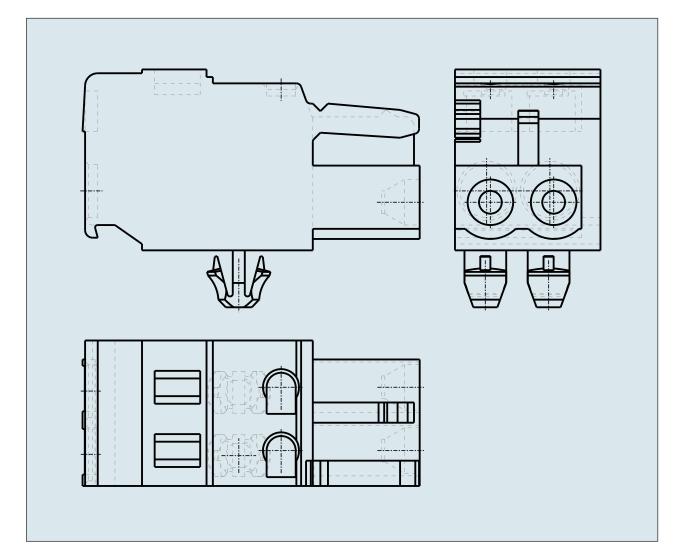

## FEMALE PLUG WITH SNAP-IN MOUNTING FOOT PIN SPACING 5 MM / 0.197 IN 100% PROTECTED AGAINST MISMATING

## FEMALE PLUG WITH SNAP-IN MOUNTING FOOT PIN SPACING 5 MM / 0.197 IN 100% PROTECTED AGAINST MISMATING

© 1992 - 2011 CADENAS GmbH

PDF DATASHEET

721-102/008-000 TO 721-120/008-000

| ITEM-NO. (ITEM-NO.)                                  | 721-105/008-000                           |
|------------------------------------------------------|-------------------------------------------|
| Cross section1 (Cross section / mm²)                 | 0.08 - 2.5                                |
| Cross section2 (Cross section / AWG)                 | 28 - 12                                   |
| Strip length (Strip length / mm)                     | 8 - 9                                     |
| Measured voltage (Measured voltage / V)              | 320                                       |
| Measured shock voltage (Measured shock voltage / kV) | 4                                         |
| Pollution degree (Pollution degree)                  | 2                                         |
| Current intensity (Current intensity / A)            | 16                                        |
| RM (PIN SPACING / mm)                                | 5                                         |
| P (NO. OF POLES)                                     | 5                                         |
| Height (Height / mm)                                 | 14.3                                      |
| Width (Width / mm)                                   | 26.5                                      |
| Depth (Depth / mm)                                   | 26.45                                     |
| No. of connection Points (No. of connection Points)  | 5                                         |
| No. of potentials (No. of potentials)                | 5                                         |
| COLOR (COLOR)                                        | lichtgrau                                 |
| Comment (Comment)                                    | L = (No. of poles x Pin Spacing) + 1,5 mm |