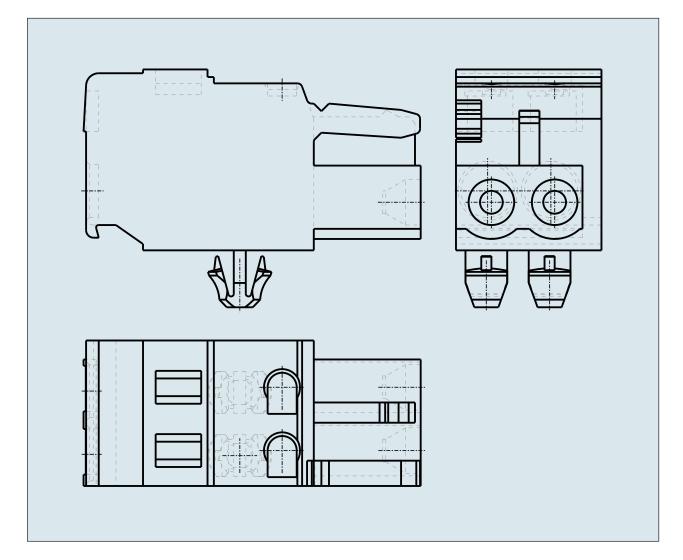

## FEMALE PLUG WITH SNAP-IN MOUNTING FOOT PIN SPACING 5 MM / 0.197 IN 100% PROTECTED AGAINST MISMATING

## FEMALE PLUG WITH SNAP-IN MOUNTING FOOT PIN SPACING 5 MM / 0.197 IN 100% PROTECTED AGAINST MISMATING

© 1992 - 2011 CADENAS GmbH

PDF DATASHEET

721-102/008-000 TO 721-120/008-000

| ITEM-NO. (ITEM-NO.)                                  | 721-106/008-000                           |
|------------------------------------------------------|-------------------------------------------|
| Cross section1 (Cross section / mm²)                 | 0.08 - 2.5                                |
| Cross section2 (Cross section / AWG)                 | 28 - 12                                   |
| Strip length (Strip length / mm)                     | 8 - 9                                     |
| Measured voltage (Measured voltage / V)              | 320                                       |
| Measured shock voltage (Measured shock voltage / kV) | 4                                         |
| Pollution degree (Pollution degree)                  | 2                                         |
| Current intensity (Current intensity / A)            | 16                                        |
| RM (PIN SPACING / mm)                                | 5                                         |
| P (NO. OF POLES)                                     | 6                                         |
| Height (Height / mm)                                 | 14.3                                      |
| Width (Width / mm)                                   | 31.5                                      |
| Depth (Depth / mm)                                   | 26.45                                     |
| No. of connection Points (No. of connection Points)  | 6                                         |
| No. of potentials (No. of potentials)                | 6                                         |
| COLOR (COLOR)                                        | lichtgrau                                 |
| Comment (Comment)                                    | L = (No. of poles x Pin Spacing) + 1,5 mm |
|                                                      |                                           |