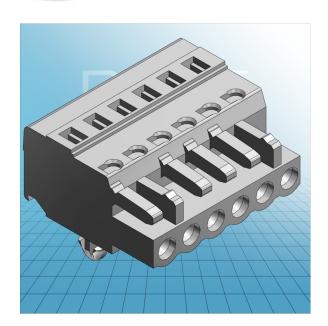

## FEMALE PLUG WITH SNAP-IN MOUNTING FOOT PIN SPACING 5 MM / 0.197 IN 100% PROTECTED AGAINST MISMATING

## FEMALE PLUG WITH SNAP-IN MOUNTING FOOT PIN SPACING 5 MM / 0.197 IN 100% PROTECTED AGAINST MISMATING

© 1992 - 2011 CADENAS GmbH

PDF DATASHEET

721-102/008-000 TO 721-120/008-000

| ITEM-NO. (ITEM-NO.)                                  | 721-106/008-000                           |
|------------------------------------------------------|-------------------------------------------|
| Cross section1 (Cross section / mm²)                 | 0.08 - 2.5                                |
| Cross section2 (Cross section / AWG)                 | 28 - 12                                   |
| Strip length (Strip length / mm)                     | 8 - 9                                     |
| Measured voltage (Measured voltage / V)              | 320                                       |
| Measured shock voltage (Measured shock voltage / kV) | 4                                         |
| Pollution degree (Pollution degree)                  | 2                                         |
| Current intensity (Current intensity / A)            | 16                                        |
| RM (PIN SPACING / mm)                                | 5                                         |
| P (NO. OF POLES)                                     | 6                                         |
| Height (Height / mm)                                 | 14.3                                      |
| Width (Width / mm)                                   | 31.5                                      |
| Depth (Depth / mm)                                   | 26.45                                     |
| No. of connection Points (No. of connection Points)  | 6                                         |
| No. of potentials (No. of potentials)                | 6                                         |
| COLOR (COLOR)                                        | lichtgrau                                 |
| Comment (Comment)                                    | L = (No. of poles x Pin Spacing) + 1,5 mm |
|                                                      |                                           |