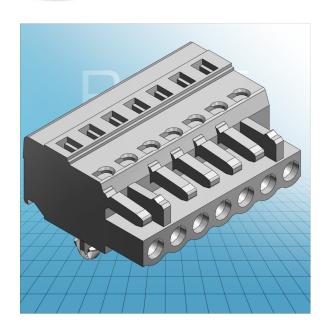

## FEMALE PLUG WITH SNAP-IN MOUNTING FOOT PIN SPACING 5 MM / 0.197 IN 100% PROTECTED AGAINST MISMATING

## FEMALE PLUG WITH SNAP-IN MOUNTING FOOT PIN SPACING 5 MM / 0.197 IN 100% PROTECTED AGAINST MISMATING

© 1992 - 2011 CADENAS GmbH

PDF DATASHEET

721-102/008-000 TO 721-120/008-000

| ITEM-NO. (ITEM-NO.)                                  | 721-107/008-000                           |
|------------------------------------------------------|-------------------------------------------|
| Cross section1 (Cross section / mm²)                 | 0.08 - 2.5                                |
| Cross section2 (Cross section / AWG)                 | 28 - 12                                   |
| Strip length (Strip length / mm)                     | 8 - 9                                     |
| Measured voltage (Measured voltage / V)              | 320                                       |
| Measured shock voltage (Measured shock voltage / kV) | 4                                         |
| Pollution degree (Pollution degree)                  | 2                                         |
| Current intensity (Current intensity / A)            | 16                                        |
| RM (PIN SPACING / mm)                                | 5                                         |
| P (NO. OF POLES)                                     | 7                                         |
| Height (Height / mm)                                 | 14.3                                      |
| Width (Width / mm)                                   | 36.5                                      |
| Depth (Depth / mm)                                   | 26.45                                     |
| No. of connection Points (No. of connection Points)  | 7                                         |
| No. of potentials (No. of potentials)                | 7                                         |
| COLOR (COLOR)                                        | lichtgrau                                 |
| Comment (Comment)                                    | L = (No. of poles x Pin Spacing) + 1,5 mm |
|                                                      |                                           |