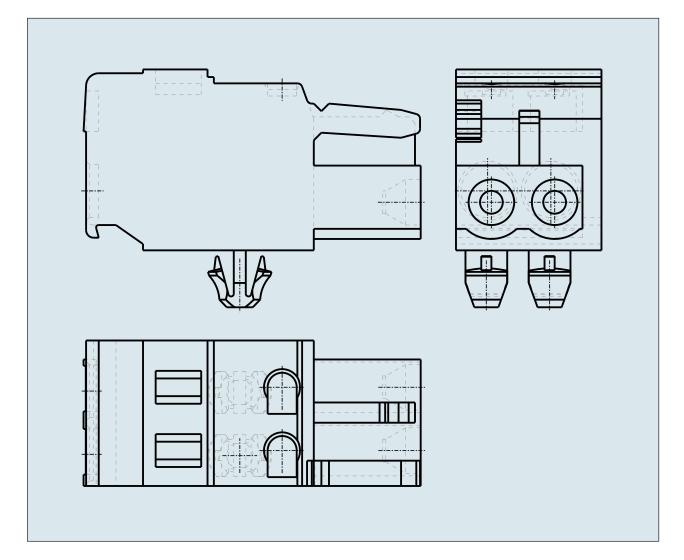

## FEMALE PLUG WITH SNAP-IN MOUNTING FOOT PIN SPACING 5 MM / 0.197 IN 100% PROTECTED AGAINST MISMATING

## FEMALE PLUG WITH SNAP-IN MOUNTING FOOT PIN SPACING 5 MM / 0.197 IN 100% PROTECTED AGAINST MISMATING

© 1992 - 2011 CADENAS GmbH

PDF DATASHEET

721-102/008-000 TO 721-120/008-000

| ITEM-NO. (ITEM-NO.)                                  | 721-107/008-000                           |
|------------------------------------------------------|-------------------------------------------|
| Cross section1 (Cross section / mm²)                 | 0.08 - 2.5                                |
| Cross section2 (Cross section / AWG)                 | 28 - 12                                   |
| Strip length (Strip length / mm)                     | 8 - 9                                     |
| Measured voltage (Measured voltage / V)              | 320                                       |
| Measured shock voltage (Measured shock voltage / kV) | 4                                         |
| Pollution degree (Pollution degree)                  | 2                                         |
| Current intensity (Current intensity / A)            | 16                                        |
| RM (PIN SPACING / mm)                                | 5                                         |
| P (NO. OF POLES)                                     | 7                                         |
| Height (Height / mm)                                 | 14.3                                      |
| Width (Width / mm)                                   | 36.5                                      |
| Depth (Depth / mm)                                   | 26.45                                     |
| No. of connection Points (No. of connection Points)  | 7                                         |
| No. of potentials (No. of potentials)                | 7                                         |
| COLOR (COLOR)                                        | lichtgrau                                 |
| Comment (Comment)                                    | L = (No. of poles x Pin Spacing) + 1,5 mm |
|                                                      |                                           |