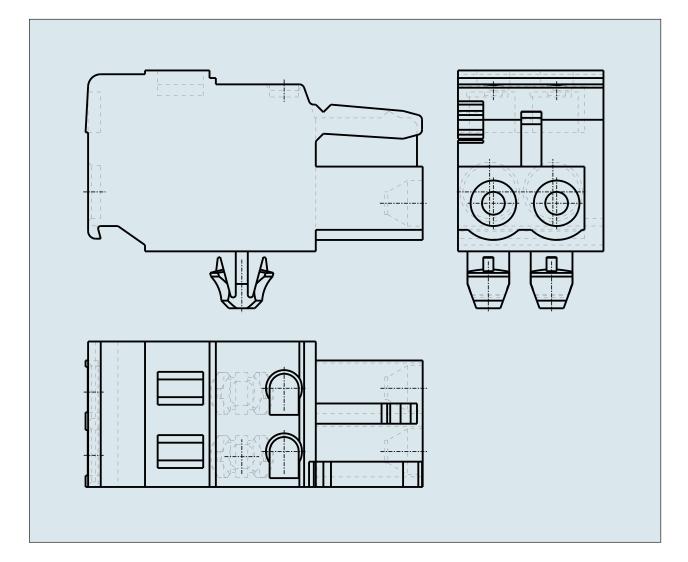

## FEMALE PLUG WITH SNAP-IN MOUNTING FOOT PIN SPACING 5 MM / 0.197 IN 100% PROTECTED AGAINST MISMATING

## FEMALE PLUG WITH SNAP-IN MOUNTING FOOT PIN SPACING 5 MM / 0.197 IN 100% PROTECTED AGAINST MISMATING

\_\_\_\_

PDF DATASHEET

© 1992 - 2011 CADENAS GmbH

721-102/008-000 TO 721-120/008-000

| ITEM-NO. (ITEM-NO.)                                  | 721-111/008-000                           |
|------------------------------------------------------|-------------------------------------------|
| Cross section1 (Cross section / mm²)                 | 0.08 - 2.5                                |
| Cross section2 (Cross section / AWG)                 | 28 - 12                                   |
| Strip length (Strip length / mm)                     | 8 - 9                                     |
| Measured voltage (Measured voltage / V)              | 320                                       |
| Measured shock voltage (Measured shock voltage / kV) | 4                                         |
| Pollution degree (Pollution degree)                  | 2                                         |
| Current intensity (Current intensity / A)            | 16                                        |
| RM (PIN SPACING / mm)                                | 5                                         |
| P (NO. OF POLES)                                     | 11                                        |
| Height (Height / mm)                                 | 14.3                                      |
| Width (Width / mm)                                   | 56.5                                      |
| Depth (Depth / mm)                                   | 26.45                                     |
| No. of connection Points (No. of connection Points)  | 11                                        |
| No. of potentials (No. of potentials)                | 11                                        |
| COLOR (COLOR)                                        | lichtgrau                                 |
| Comment (Comment)                                    | L = (No. of poles x Pin Spacing) + 1,5 mm |