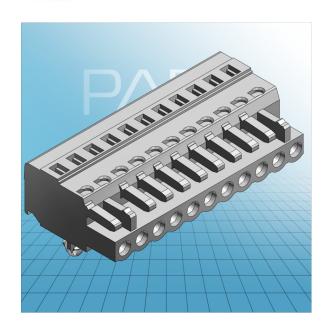

## FEMALE PLUG WITH SNAP-IN MOUNTING FOOT PIN SPACING 5 MM / 0.197 IN 100% PROTECTED AGAINST MISMATING

## FEMALE PLUG WITH SNAP-IN MOUNTING FOOT PIN SPACING 5 MM / 0.197 IN 100% PROTECTED AGAINST MISMATING

\_\_\_\_

PDF DATASHEET

© 1992 - 2011 CADENAS GmbH

721-102/008-000 TO 721-120/008-000

| ITEM-NO. (ITEM-NO.)                                  | 721-111/008-000                           |
|------------------------------------------------------|-------------------------------------------|
| Cross section1 (Cross section / mm²)                 | 0.08 - 2.5                                |
| Cross section2 (Cross section / AWG)                 | 28 - 12                                   |
| Strip length (Strip length / mm)                     | 8 - 9                                     |
| Measured voltage (Measured voltage / V)              | 320                                       |
| Measured shock voltage (Measured shock voltage / kV) | 4                                         |
| Pollution degree (Pollution degree)                  | 2                                         |
| Current intensity (Current intensity / A)            | 16                                        |
| RM (PIN SPACING / mm)                                | 5                                         |
| P (NO. OF POLES)                                     | 11                                        |
| Height (Height / mm)                                 | 14.3                                      |
| Width (Width / mm)                                   | 56.5                                      |
| Depth (Depth / mm)                                   | 26.45                                     |
| No. of connection Points (No. of connection Points)  | 11                                        |
| No. of potentials (No. of potentials)                | 11                                        |
| COLOR (COLOR)                                        | lichtgrau                                 |
| Comment (Comment)                                    | L = (No. of poles x Pin Spacing) + 1,5 mm |