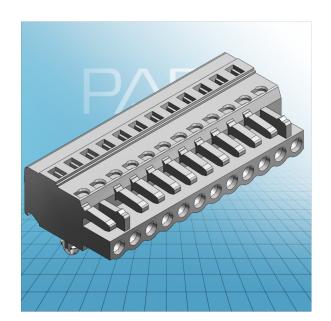

## FEMALE PLUG WITH SNAP-IN MOUNTING FOOT PIN SPACING 5 MM / 0.197 IN 100% PROTECTED AGAINST MISMATING

## FEMALE PLUG WITH SNAP-IN MOUNTING FOOT PIN SPACING 5 MM / 0.197 IN 100% PROTECTED AGAINST MISMATING

© 1992 - 2011 CADENAS GmbH

L = (No. of poles x Pin Spacing) + 1,5 mm

721-102/008-000 TO 721-120/008-000