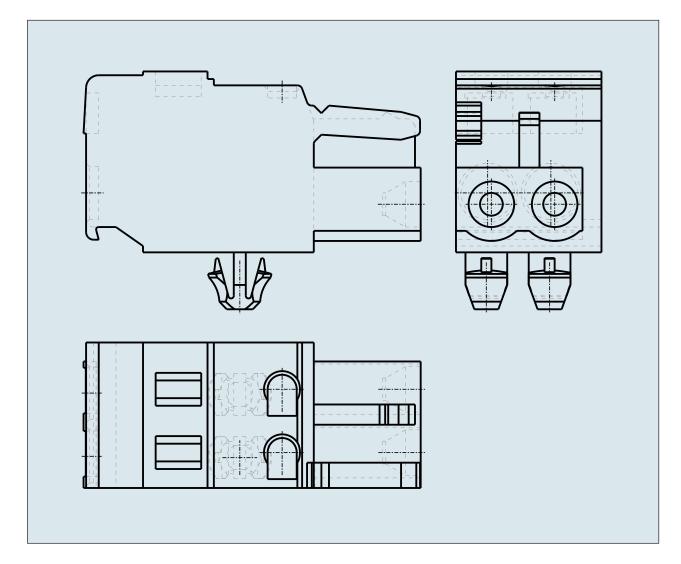

## FEMALE PLUG WITH SNAP-IN MOUNTING FOOT PIN SPACING 5 MM / 0.197 IN 100% PROTECTED AGAINST MISMATING

© 1992 - 2011 CADENAS GmbH

L = (No. of poles x Pin Spacing) + 1,5 mm

721-102/008-000 TO 721-120/008-000

| ITEM-NO. (ITEM-NO.)                                  | 721-112/008-000 |
|------------------------------------------------------|-----------------|
| Cross section1 (Cross section / mm²)                 | 0.08 - 2.5      |
| Cross section2 (Cross section / AWG)                 | 28 - 12         |
| Strip length (Strip length / mm)                     | 8 - 9           |
| Measured voltage (Measured voltage / V)              | 320             |
| Measured shock voltage (Measured shock voltage / kV) | 4               |
| Pollution degree (Pollution degree)                  | 2               |
| Current intensity (Current intensity / A)            | 16              |
| RM (PIN SPACING / mm)                                | 5               |
| P (NO. OF POLES)                                     | 12              |
| Height (Height / mm)                                 | 14.3            |
| Width (Width / mm)                                   | 61.5            |
| Depth (Depth / mm)                                   | 26.45           |
| No. of connection Points (No. of connection Points)  | 12              |
| No. of potentials (No. of potentials)                | 12              |
| COLOR (COLOR)                                        | lichtgrau       |