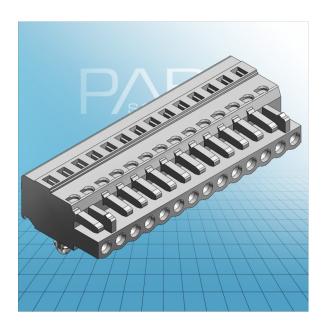

## FEMALE PLUG WITH SNAP-IN MOUNTING FOOT PIN SPACING 5 MM / 0.197 IN 100% PROTECTED AGAINST MISMATING

## FEMALE PLUG WITH SNAP-IN MOUNTING FOOT PIN SPACING 5 MM / 0.197 IN 100% PROTECTED AGAINST MISMATING

© 1992 - 2011 CADENAS GmbH

PDF DATASHEET

721-102/008-000 TO 721-120/008-000

| ITEM-NO. (ITEM-NO.)                                  | 721-114/008-000                           |
|------------------------------------------------------|-------------------------------------------|
| Cross section1 (Cross section / mm²)                 | 0.08 - 2.5                                |
| Cross section2 (Cross section / AWG)                 | 28 - 12                                   |
| Strip length (Strip length / mm)                     | 8 - 9                                     |
| Measured voltage (Measured voltage / V)              | 320                                       |
| Measured shock voltage (Measured shock voltage / kV) | 4                                         |
| Pollution degree (Pollution degree)                  | 2                                         |
| Current intensity (Current intensity / A)            | 16                                        |
| RM (PIN SPACING / mm)                                | 5                                         |
| P (NO. OF POLES)                                     | 14                                        |
| Height (Height / mm)                                 | 14.3                                      |
| Width (Width / mm)                                   | 71.5                                      |
| Depth (Depth / mm)                                   | 26.45                                     |
| No. of connection Points (No. of connection Points)  | 14                                        |
| No. of potentials (No. of potentials)                | 14                                        |
| COLOR (COLOR)                                        | lichtgrau                                 |
| Comment (Comment)                                    | L = (No. of poles x Pin Spacing) + 1,5 mm |