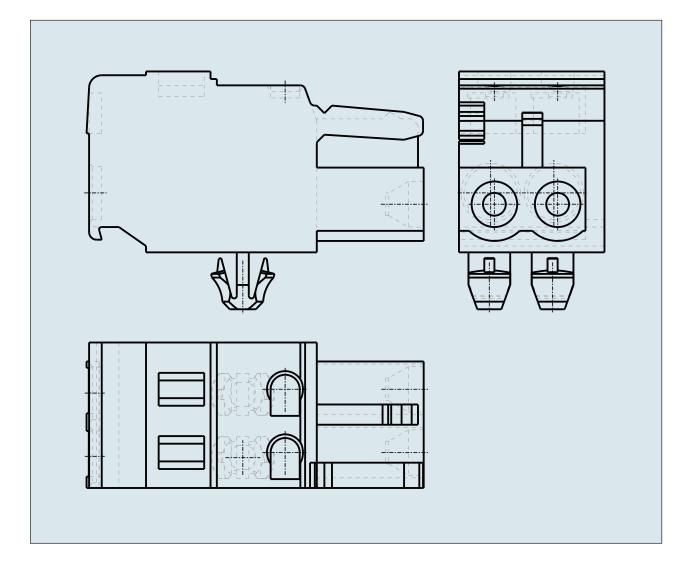

## FEMALE PLUG WITH SNAP-IN MOUNTING FOOT PIN SPACING 5 MM / 0.197 IN 100% PROTECTED AGAINST MISMATING

## FEMALE PLUG WITH SNAP-IN MOUNTING FOOT PIN SPACING 5 MM / 0.197 IN 100% PROTECTED AGAINST MISMATING

© 1992 - 2011 CADENAS GmbH

PDF DATASHEET

721-102/008-000 TO 721-120/008-000

| ITEM-NO. (ITEM-NO.)                                  | 721-114/008-000                           |
|------------------------------------------------------|-------------------------------------------|
| Cross section1 (Cross section / mm²)                 | 0.08 - 2.5                                |
| Cross section2 (Cross section / AWG)                 | 28 - 12                                   |
| Strip length (Strip length / mm)                     | 8 - 9                                     |
| Measured voltage (Measured voltage / V)              | 320                                       |
| Measured shock voltage (Measured shock voltage / kV) | 4                                         |
| Pollution degree (Pollution degree)                  | 2                                         |
| Current intensity (Current intensity / A)            | 16                                        |
| RM (PIN SPACING / mm)                                | 5                                         |
| P (NO. OF POLES)                                     | 14                                        |
| Height (Height / mm)                                 | 14.3                                      |
| Width (Width / mm)                                   | 71.5                                      |
| Depth (Depth / mm)                                   | 26.45                                     |
| No. of connection Points (No. of connection Points)  | 14                                        |
| No. of potentials (No. of potentials)                | 14                                        |
| COLOR (COLOR)                                        | lichtgrau                                 |
| Comment (Comment)                                    | L = (No. of poles x Pin Spacing) + 1,5 mm |