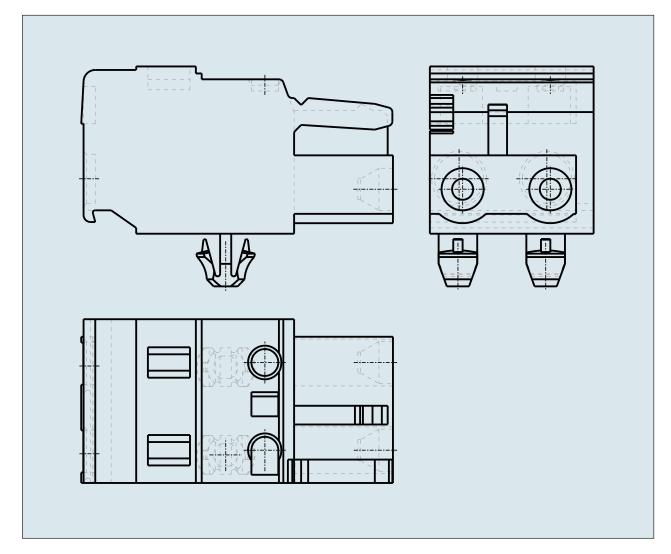

## FEMALE PLUG WITH SNAP-IN MOUNTING FOOT PIN SPACING 7.5 MM / 0.295 IN 100% PROTECTED AGAINST MISMATING

© 1992 - 2011 CADENAS GmbH

**PDF DATASHEET** 

721-202/008-000 TO 721-212/008-000

| ,                                                      | 721-203/008-000                               |
|--------------------------------------------------------|-----------------------------------------------|
|                                                        |                                               |
| Cross section1 (Cross section / mm²)                   | 0.08 - 2.5                                    |
| Cross section2 (Cross section / AWG)                   | 28 - 12                                       |
| Strip length (Strip length / mm) 8                     | 3 - 9                                         |
| Measured voltage (Measured voltage / V) 63             | 330                                           |
| Measured shock voltage (Measured shock voltage / kV) 6 | 3                                             |
| Pollution degree (Pollution degree) 2                  | 2                                             |
| Current intensity (Current intensity / A)              | 6                                             |
| RM (PIN SPACING / mm) 7.                               | 7.5                                           |
| P (NO. OF POLES)                                       | 3                                             |
| Height (Height / mm)                                   | 4.3                                           |
| Width (Width / mm) 2                                   | 21.5                                          |
| Depth (Depth / mm) 26                                  | 26.45                                         |
| No. of connection Points (No. of connection Points)    | 3                                             |
| No. of potentials (No. of potentials)                  | 3                                             |
| COLOR (COLOR)                                          | ichtgrau                                      |
| WEIGHT (WEIGHT / g) 6.                                 | 3.329                                         |
| Comment (Comment)                                      | _ = (No. of poles - 1) x Pin Spacing + 5 mm + |