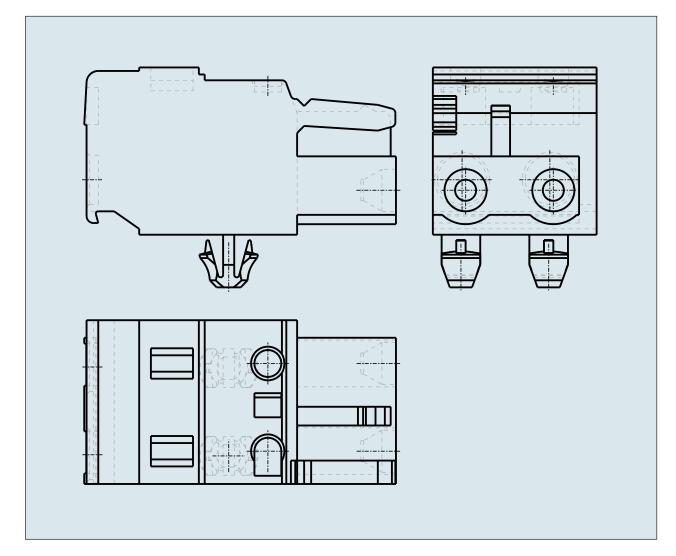

## FEMALE PLUG WITH SNAP-IN MOUNTING FOOT PIN SPACING 7.5 MM / 0.295 IN 100% PROTECTED AGAINST MISMATING

## FEMALE PLUG WITH SNAP-IN MOUNTING FOOT PIN SPACING 7.5 MM / 0.295 IN 100% PROTECTED AGAINST MISMATING

© 1992 - 2011 CADENAS GmbH

**PDF DATASHEET** 

721-202/008-000 TO 721-212/008-000

| ITEM-NO. (ITEM-NO.)                                  | 721-206/008-000                                      |
|------------------------------------------------------|------------------------------------------------------|
| · · ·                                                |                                                      |
| Cross section1 (Cross section / mm²)                 | 0.08 - 2.5                                           |
| Cross section2 (Cross section / AWG)                 | 28 - 12                                              |
| Strip length (Strip length / mm)                     | 8 - 9                                                |
| Measured voltage (Measured voltage / V)              | 630                                                  |
| Measured shock voltage (Measured shock voltage / kV) | 6                                                    |
| Pollution degree (Pollution degree)                  | 2                                                    |
| Current intensity (Current intensity / A)            | 16                                                   |
| RM (PIN SPACING / mm)                                | 7.5                                                  |
| P (NO. OF POLES)                                     | 6                                                    |
| Height (Height / mm)                                 | 14.3                                                 |
| Width (Width / mm)                                   | 44                                                   |
| Depth (Depth / mm)                                   | 26.45                                                |
| No. of connection Points (No. of connection Points)  | 6                                                    |
| No. of potentials (No. of potentials)                | 6                                                    |
| COLOR (COLOR)                                        | lichtgrau                                            |
| WEIGHT (WEIGHT / g)                                  | 12.685                                               |
| Comment (Comment)                                    | L = (No. of poles - 1) x Pin Spacing + 5 mm + 1,5 mm |