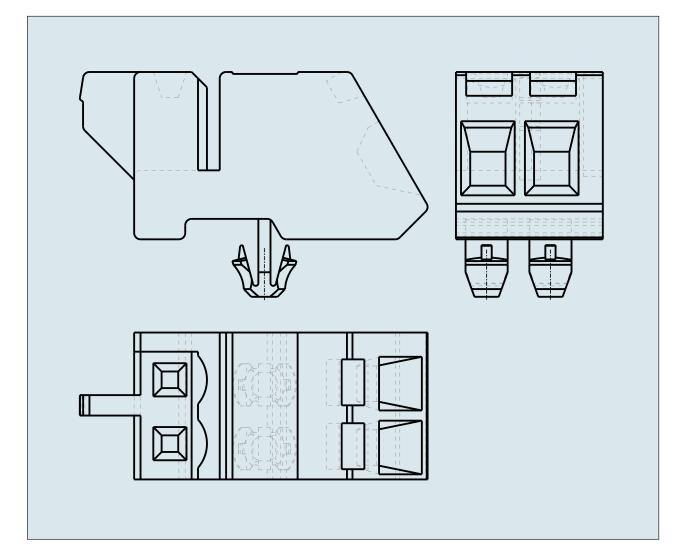

## ANGLED FEMALE PLUG WITH SNAP-IN MOUNTING FOOT PIN SPACING 5 MM / 0.197 IN 100% PROTECTED AGAINST MISMATING

## ANGLED FEMALE PLUG WITH SNAP-IN MOUNTING FOOT PIN SPACING 5 MM / 0.197 IN 100% PROTECTED AGAINST MISMATING

721-302/008-000 TO 721-320/008-000

PDF DATASHEET

© 1992 - 2011 CADENAS GmbH

| ITEM-NO. (ITEM-NO.)                                  | 721-302/008-000                           |
|------------------------------------------------------|-------------------------------------------|
| Cross section1 (Cross section / mm²)                 | 0.08 - 2.5                                |
| Cross section2 (Cross section / AWG)                 | 28 - 12                                   |
| Strip length (Strip length / mm)                     | 8 - 9                                     |
| Measured voltage (Measured voltage / V)              | 320                                       |
| Measured shock voltage (Measured shock voltage / kV) | 4                                         |
| Pollution degree (Pollution degree)                  | 2                                         |
| Current intensity (Current intensity / A)            | 12                                        |
| RM (PIN SPACING / mm)                                | 5                                         |
| P (NO. OF POLES)                                     | 2                                         |
| Height (Height / mm)                                 | 13.1                                      |
| Width (Width / mm)                                   | 11.5                                      |
| Depth (Depth / mm)                                   | 23                                        |
| No. of connection Points (No. of connection Points)  | 2                                         |
| No. of potentials (No. of potentials)                | 2                                         |
| COLOR (COLOR)                                        | lichtgrau                                 |
| Comment (Comment)                                    | L = (No. of poles x Pin Spacing) + 1,5 mm |