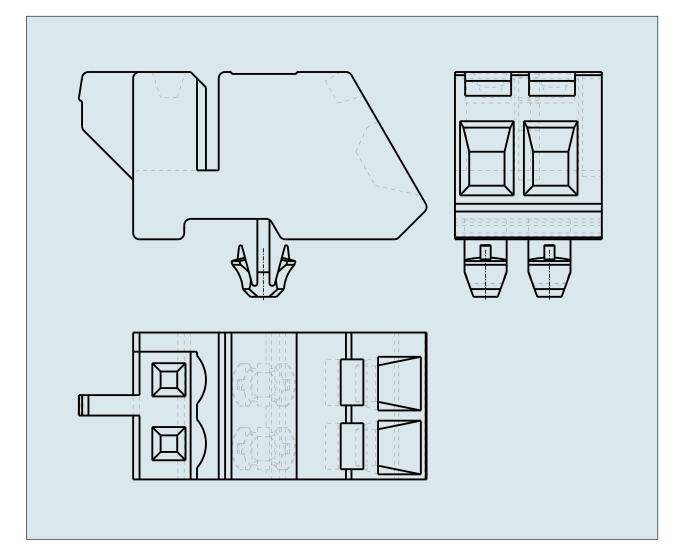

## ANGLED FEMALE PLUG WITH SNAP-IN MOUNTING FOOT PIN SPACING 5 MM / 0.197 IN 100% PROTECTED AGAINST MISMATING

## ANGLED FEMALE PLUG WITH SNAP-IN MOUNTING FOOT PIN SPACING 5 MM / 0.197 IN 100% PROTECTED AGAINST MISMATING

© 1992 - 2011 CADENAS GmbH

PDF DATASHEET

721-302/008-000 TO 721-320/008-000

| ITEM-NO. (ITEM-NO.)                                  | 721-303/008-000                           |
|------------------------------------------------------|-------------------------------------------|
| Cross section1 (Cross section / mm²)                 | 0.08 - 2.5                                |
| Cross section2 (Cross section / AWG)                 | 28 - 12                                   |
| Strip length (Strip length / mm)                     | 8 - 9                                     |
| Measured voltage (Measured voltage / V)              | 320                                       |
| Measured shock voltage (Measured shock voltage / kV) | 4                                         |
| Pollution degree (Pollution degree)                  | 2                                         |
| Current intensity (Current intensity / A)            | 12                                        |
| RM (PIN SPACING / mm)                                | 5                                         |
| P (NO. OF POLES)                                     | 3                                         |
| Height (Height / mm)                                 | 13.1                                      |
| Width (Width / mm)                                   | 16.5                                      |
| Depth (Depth / mm)                                   | 23                                        |
| No. of connection Points (No. of connection Points)  | 3                                         |
| No. of potentials (No. of potentials)                | 3                                         |
| COLOR (COLOR)                                        | lichtgrau                                 |
| Comment (Comment)                                    | L = (No. of poles x Pin Spacing) + 1,5 mm |
|                                                      |                                           |