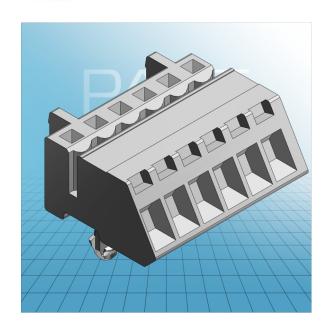

## ANGLED FEMALE PLUG WITH SNAP-IN MOUNTING FOOT PIN SPACING 5 MM / 0.197 IN 100% PROTECTED AGAINST MISMATING

## ANGLED FEMALE PLUG WITH SNAP-IN MOUNTING FOOT PIN SPACING 5 MM / 0.197 IN 100% PROTECTED AGAINST MISMATING

© 1992 - 2011 CADENAS GmbH

PDF DATASHEET

721-302/008-000 TO 721-320/008-000

| ITEM-NO. (ITEM-NO.)                                  | 721-306/008-000                           |
|------------------------------------------------------|-------------------------------------------|
| Cross section1 (Cross section / mm²)                 | 0.08 - 2.5                                |
| Cross section2 (Cross section / AWG)                 | 28 - 12                                   |
| Strip length (Strip length / mm)                     | 8 - 9                                     |
| Measured voltage (Measured voltage / V)              | 320                                       |
| Measured shock voltage (Measured shock voltage / kV) | 4                                         |
| Pollution degree (Pollution degree)                  | 2                                         |
| Current intensity (Current intensity / A)            | 12                                        |
| RM (PIN SPACING / mm)                                | 5                                         |
| P (NO. OF POLES)                                     | 6                                         |
| Height (Height / mm)                                 | 13.1                                      |
| Width (Width / mm)                                   | 31.5                                      |
| Depth (Depth / mm)                                   | 23                                        |
| No. of connection Points (No. of connection Points)  | 6                                         |
| No. of potentials (No. of potentials)                | 6                                         |
| COLOR (COLOR)                                        | lichtgrau                                 |
| Comment (Comment)                                    | L = (No. of poles x Pin Spacing) + 1,5 mm |