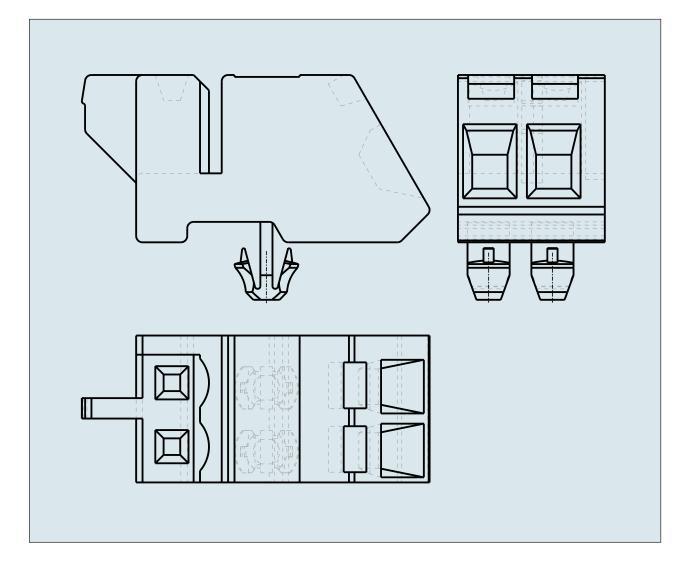

## ANGLED FEMALE PLUG WITH SNAP-IN MOUNTING FOOT PIN SPACING 5 MM / 0.197 IN 100% PROTECTED AGAINST MISMATING

## ANGLED FEMALE PLUG WITH SNAP-IN MOUNTING FOOT PIN SPACING 5 MM / 0.197 IN 100% PROTECTED AGAINST MISMATING

© 1992 - 2011 CADENAS GmbH

PDF DATASHEET

721-302/008-000 TO 721-320/008-000

| ITEM-NO. (ITEM-NO.)                                  | 721-306/008-000                           |
|------------------------------------------------------|-------------------------------------------|
| Cross section1 (Cross section / mm²)                 | 0.08 - 2.5                                |
| Cross section2 (Cross section / AWG)                 | 28 - 12                                   |
| Strip length (Strip length / mm)                     | 8 - 9                                     |
| Measured voltage (Measured voltage / V)              | 320                                       |
| Measured shock voltage (Measured shock voltage / kV) | 4                                         |
| Pollution degree (Pollution degree)                  | 2                                         |
| Current intensity (Current intensity / A)            | 12                                        |
| RM (PIN SPACING / mm)                                | 5                                         |
| P (NO. OF POLES)                                     | 6                                         |
| Height (Height / mm)                                 | 13.1                                      |
| Width (Width / mm)                                   | 31.5                                      |
| Depth (Depth / mm)                                   | 23                                        |
| No. of connection Points (No. of connection Points)  | 6                                         |
| No. of potentials (No. of potentials)                | 6                                         |
| COLOR (COLOR)                                        | lichtgrau                                 |
| Comment (Comment)                                    | L = (No. of poles x Pin Spacing) + 1,5 mm |