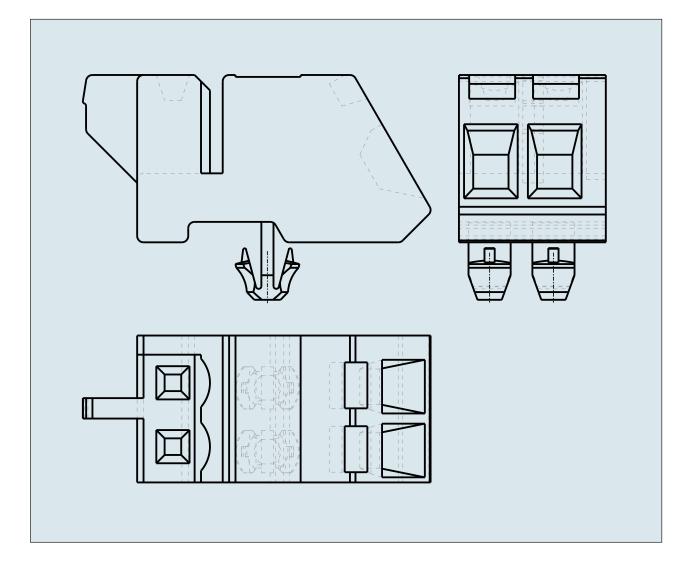

## ANGLED FEMALE PLUG WITH SNAP-IN MOUNTING FOOT PIN SPACING 5 MM / 0.197 IN 100% PROTECTED AGAINST MISMATING

## ANGLED FEMALE PLUG WITH SNAP-IN MOUNTING FOOT PIN SPACING 5 MM / 0.197 IN 100% PROTECTED AGAINST MISMATING

© 1992 - 2011 CADENAS GmbH

PDF DATASHEET

721-302/008-000 TO 721-320/008-000

| ITEM-NO. (ITEM-NO.)                                  | 721-308/008-000                           |
|------------------------------------------------------|-------------------------------------------|
| Cross section1 (Cross section / mm²)                 | 0.08 - 2.5                                |
| Cross section2 (Cross section / AWG)                 | 28 - 12                                   |
| Strip length (Strip length / mm)                     | 8 - 9                                     |
| Measured voltage (Measured voltage / V)              | 320                                       |
| Measured shock voltage (Measured shock voltage / kV) | 4                                         |
| Pollution degree (Pollution degree)                  | 2                                         |
| Current intensity (Current intensity / A)            | 12                                        |
| RM (PIN SPACING / mm)                                | 5                                         |
| P (NO. OF POLES)                                     | 8                                         |
| Height (Height / mm)                                 | 13.1                                      |
| Width (Width / mm)                                   | 41.5                                      |
| Depth (Depth / mm)                                   | 23                                        |
| No. of connection Points (No. of connection Points)  | 8                                         |
| No. of potentials (No. of potentials)                | 8                                         |
| COLOR (COLOR)                                        | lichtgrau                                 |
| Comment (Comment)                                    | L = (No. of poles x Pin Spacing) + 1,5 mm |
|                                                      |                                           |