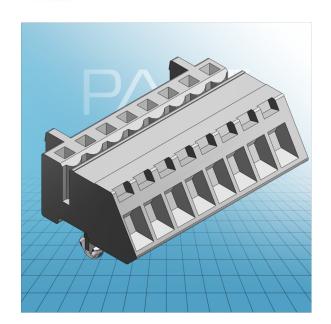

## ANGLED FEMALE PLUG WITH SNAP-IN MOUNTING FOOT PIN SPACING 5 MM / 0.197 IN 100% PROTECTED AGAINST MISMATING

## ANGLED FEMALE PLUG WITH SNAP-IN MOUNTING FOOT PIN SPACING 5 MM / 0.197 IN 100% PROTECTED AGAINST MISMATING

© 1992 - 2011 CADENAS GmbH

PDF DATASHEET

721-302/008-000 TO 721-320/008-000

| ITEM-NO. (ITEM-NO.)                                  | 721-308/008-000                           |
|------------------------------------------------------|-------------------------------------------|
| Cross section1 (Cross section / mm²)                 | 0.08 - 2.5                                |
| Cross section2 (Cross section / AWG)                 | 28 - 12                                   |
| Strip length (Strip length / mm)                     | 8 - 9                                     |
| Measured voltage (Measured voltage / V)              | 320                                       |
| Measured shock voltage (Measured shock voltage / kV) | 4                                         |
| Pollution degree (Pollution degree)                  | 2                                         |
| Current intensity (Current intensity / A)            | 12                                        |
| RM (PIN SPACING / mm)                                | 5                                         |
| P (NO. OF POLES)                                     | 8                                         |
| Height (Height / mm)                                 | 13.1                                      |
| Width (Width / mm)                                   | 41.5                                      |
| Depth (Depth / mm)                                   | 23                                        |
| No. of connection Points (No. of connection Points)  | 8                                         |
| No. of potentials (No. of potentials)                | 8                                         |
| COLOR (COLOR)                                        | lichtgrau                                 |
| Comment (Comment)                                    | L = (No. of poles x Pin Spacing) + 1,5 mm |
|                                                      |                                           |