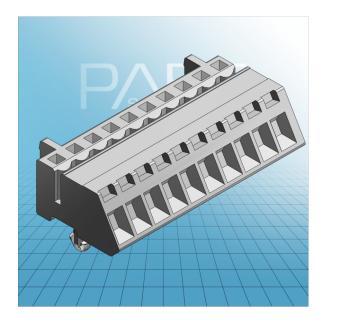

## ANGLED FEMALE PLUG WITH SNAP-IN MOUNTING FOOT PIN SPACING 5 MM / 0.197 IN 100% PROTECTED AGAINST MISMATING

© 1992 - 2011 CADENAS GmbH

## ANGLED FEMALE PLUG WITH SNAP-IN MOUNTING FOOT PIN SPACING 5 MM / 0.197 IN 100% PROTECTED AGAINST MISMATING 721-302/008-000 TO 721-320/008-000

**PDF DATASHEET** 

© 1992 - 2011 CADENAS GmbH

| ITEM-NO. (ITEM-NO.)                                  | 721-310/008-000                           |
|------------------------------------------------------|-------------------------------------------|
| Cross section1 (Cross section / mm <sup>2</sup> )    | 0.08 - 2.5                                |
| Cross section2 (Cross section / AWG)                 | 28 - 12                                   |
| Strip length (Strip length / mm)                     | 8 - 9                                     |
| Measured voltage (Measured voltage / V)              | 320                                       |
| Measured shock voltage (Measured shock voltage / kV) | 4                                         |
| Pollution degree (Pollution degree)                  | 2                                         |
| Current intensity (Current intensity / A)            | 12                                        |
| RM (PIN SPACING / mm)                                | 5                                         |
| P (NO. OF POLES)                                     | 10                                        |
| Height (Height / mm)                                 | 13.1                                      |
| Width (Width / mm)                                   | 51.5                                      |
| Depth (Depth / mm)                                   | 23                                        |
| No. of connection Points (No. of connection Points)  | 10                                        |
| No. of potentials (No. of potentials)                | 10                                        |
| COLOR (COLOR)                                        | lichtgrau                                 |
| Comment (Comment)                                    | L = (No. of poles x Pin Spacing) + 1,5 mm |