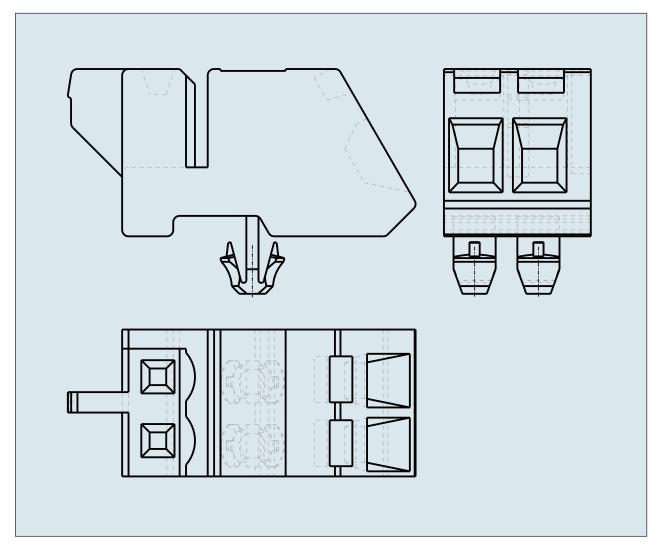

## ANGLED FEMALE PLUG WITH SNAP-IN MOUNTING FOOT PIN SPACING 5 MM / 0.197 IN 100% PROTECTED AGAINST MISMATING 721-302/008-000 TO 721-320/008-000

**PDF DATASHEET** 

© 1992 - 2011 CADENAS GmbH

| ITEM-NO. (ITEM-NO.)                                  | 721-310/008-000                           |
|------------------------------------------------------|-------------------------------------------|
| Cross section1 (Cross section / mm <sup>2</sup> )    | 0.08 - 2.5                                |
| Cross section2 (Cross section / AWG)                 | 28 - 12                                   |
| Strip length (Strip length / mm)                     | 8 - 9                                     |
| Measured voltage (Measured voltage / V)              | 320                                       |
| Measured shock voltage (Measured shock voltage / kV) | 4                                         |
| Pollution degree (Pollution degree)                  | 2                                         |
| Current intensity (Current intensity / A)            | 12                                        |
| RM (PIN SPACING / mm)                                | 5                                         |
| P (NO. OF POLES)                                     | 10                                        |
| Height (Height / mm)                                 | 13.1                                      |
| Width (Width / mm)                                   | 51.5                                      |
| Depth (Depth / mm)                                   | 23                                        |
| No. of connection Points (No. of connection Points)  | 10                                        |
| No. of potentials (No. of potentials)                | 10                                        |
| COLOR (COLOR)                                        | lichtgrau                                 |
| Comment (Comment)                                    | L = (No. of poles x Pin Spacing) + 1,5 mm |