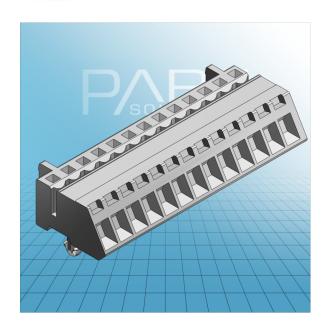

## ANGLED FEMALE PLUG WITH SNAP-IN MOUNTING FOOT PIN SPACING 5 MM / 0.197 IN 100% PROTECTED AGAINST MISMATING

## ANGLED FEMALE PLUG WITH SNAP-IN MOUNTING FOOT PIN SPACING 5 MM / 0.197 IN 100% PROTECTED AGAINST MISMATING

721-302/008-000 TO 721-320/008-000