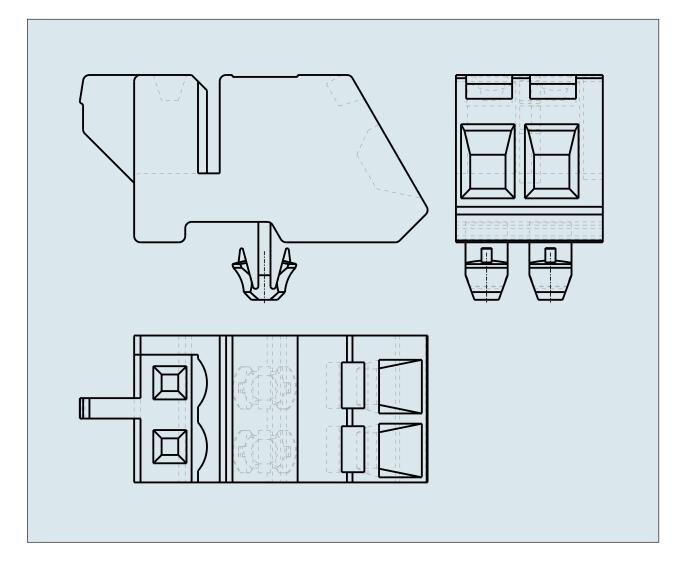

## ANGLED FEMALE PLUG WITH SNAP-IN MOUNTING FOOT PIN SPACING 5 MM / 0.197 IN 100% PROTECTED AGAINST MISMATING

## ANGLED FEMALE PLUG WITH SNAP-IN MOUNTING FOOT PIN SPACING 5 MM / 0.197 IN 100% PROTECTED AGAINST MISMATING

721-302/008-000 TO 721-320/008-000

## PDF DATASHEET

© 1992 - 2011 CADENAS GmbH

| ITEM-NO. (ITEM-NO.)                                  | 721-313/008-000                           |
|------------------------------------------------------|-------------------------------------------|
| Cross section1 (Cross section / mm²)                 | 0.08 - 2.5                                |
| Cross section2 (Cross section / AWG)                 | 28 - 12                                   |
| Strip length (Strip length / mm)                     | 8 - 9                                     |
| Measured voltage (Measured voltage / V)              | 320                                       |
| Measured shock voltage (Measured shock voltage / kV) | 4                                         |
| Pollution degree (Pollution degree)                  | 2                                         |
| Current intensity (Current intensity / A)            | 12                                        |
| RM (PIN SPACING / mm)                                | 5                                         |
| P (NO. OF POLES)                                     | 13                                        |
| Height (Height / mm)                                 | 13.1                                      |
| Width (Width / mm)                                   | 66.5                                      |
| Depth (Depth / mm)                                   | 23                                        |
| No. of connection Points (No. of connection Points)  | 13                                        |
| No. of potentials (No. of potentials)                | 13                                        |
| COLOR (COLOR)                                        | lichtgrau                                 |
| Comment (Comment)                                    | L = (No. of poles x Pin Spacing) + 1,5 mm |