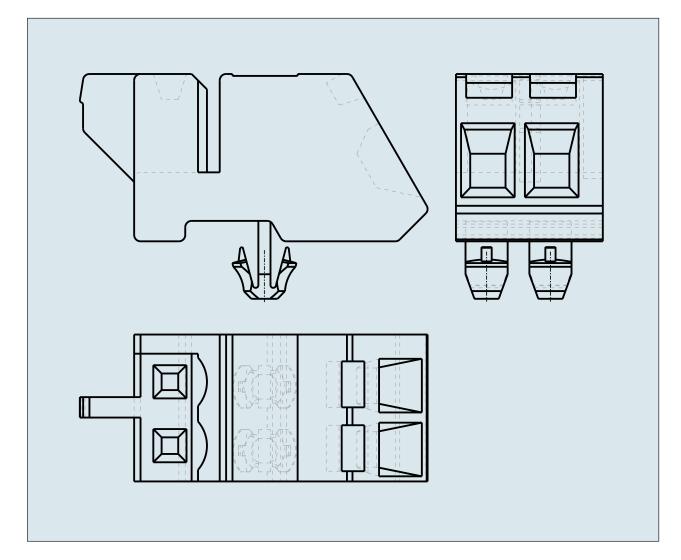

## ANGLED FEMALE PLUG WITH SNAP-IN MOUNTING FOOT PIN SPACING 5 MM / 0.197 IN 100% PROTECTED AGAINST MISMATING

© 1992 - 2011 CADENAS GmbH

PDF DATASHEET

721-302/008-000 TO 721-320/008-000

| ITEM-NO. (ITEM-NO.)                                  | 721-314/008-000                           |
|------------------------------------------------------|-------------------------------------------|
| Cross section1 (Cross section / mm²)                 | 0.08 - 2.5                                |
| Cross section2 (Cross section / AWG)                 | 28 - 12                                   |
| Strip length (Strip length / mm)                     | 8 - 9                                     |
| Measured voltage (Measured voltage / V)              | 320                                       |
| Measured shock voltage (Measured shock voltage / kV) | 4                                         |
| Pollution degree (Pollution degree)                  | 2                                         |
| Current intensity (Current intensity / A)            | 12                                        |
| RM (PIN SPACING / mm)                                | 5                                         |
| P (NO. OF POLES)                                     | 14                                        |
| Height (Height / mm)                                 | 13.1                                      |
| Width (Width / mm)                                   | 71.5                                      |
| Depth (Depth / mm)                                   | 23                                        |
| No. of connection Points (No. of connection Points)  | 14                                        |
| No. of potentials (No. of potentials)                | 14                                        |
| COLOR (COLOR)                                        | lichtgrau                                 |
| Comment (Comment)                                    | L = (No. of poles x Pin Spacing) + 1,5 mm |