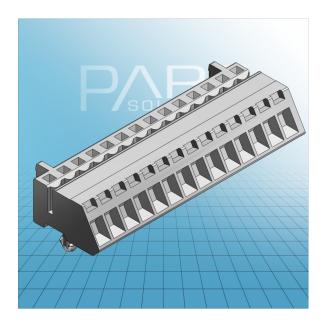

## ANGLED FEMALE PLUG WITH SNAP-IN MOUNTING FOOT PIN SPACING 5 MM / 0.197 IN 100% PROTECTED AGAINST MISMATING

## ANGLED FEMALE PLUG WITH SNAP-IN MOUNTING FOOT PIN SPACING 5 MM / 0.197 IN 100% PROTECTED AGAINST MISMATING

© 1992 - 2011 CADENAS GmbH

PDF DATASHEET

721-302/008-000 TO 721-320/008-000

| ITEM-NO. (ITEM-NO.)                                  | 721-314/008-000                           |
|------------------------------------------------------|-------------------------------------------|
| Cross section1 (Cross section / mm²)                 | 0.08 - 2.5                                |
| Cross section2 (Cross section / AWG)                 | 28 - 12                                   |
| Strip length (Strip length / mm)                     | 8 - 9                                     |
| Measured voltage (Measured voltage / V)              | 320                                       |
| Measured shock voltage (Measured shock voltage / kV) | 4                                         |
| Pollution degree (Pollution degree)                  | 2                                         |
| Current intensity (Current intensity / A)            | 12                                        |
| RM (PIN SPACING / mm)                                | 5                                         |
| P (NO. OF POLES)                                     | 14                                        |
| Height (Height / mm)                                 | 13.1                                      |
| Width (Width / mm)                                   | 71.5                                      |
| Depth (Depth / mm)                                   | 23                                        |
| No. of connection Points (No. of connection Points)  | 14                                        |
| No. of potentials (No. of potentials)                | 14                                        |
| COLOR (COLOR)                                        | lichtgrau                                 |
| Comment (Comment)                                    | L = (No. of poles x Pin Spacing) + 1,5 mm |