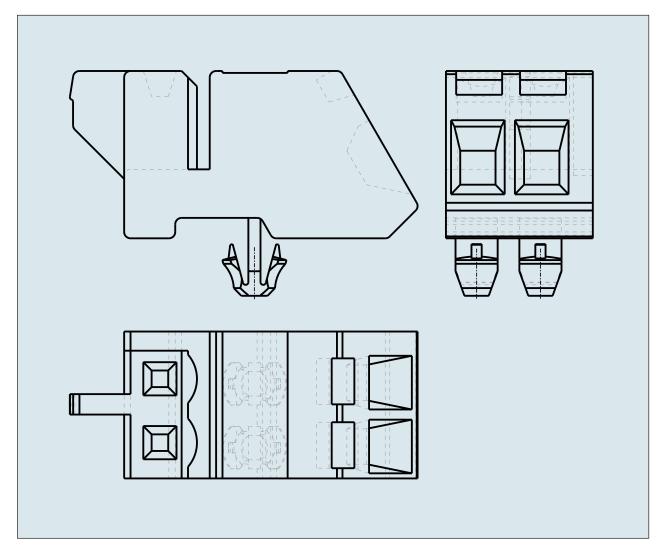

## ANGLED FEMALE PLUG WITH SNAP-IN MOUNTING FOOT PIN SPACING 5 MM / 0.197 IN 100% PROTECTED AGAINST MISMATING 721-302/008-000 TO 721-320/008-000

**PDF DATASHEET** 

© 1992 - 2011 CADENAS GmbH

| ITEM-NO. (ITEM-NO.)                                  | 721-316/008-000                           |
|------------------------------------------------------|-------------------------------------------|
| Cross section1 (Cross section / mm <sup>2</sup> )    | 0.08 - 2.5                                |
| Cross section2 (Cross section / AWG)                 | 28 - 12                                   |
| Strip length (Strip length / mm)                     | 8 - 9                                     |
| Measured voltage (Measured voltage / V)              | 320                                       |
| Measured shock voltage (Measured shock voltage / kV) | 4                                         |
| Pollution degree (Pollution degree)                  | 2                                         |
| Current intensity (Current intensity / A)            | 12                                        |
| RM (PIN SPACING / mm)                                | 5                                         |
| P (NO. OF POLES)                                     | 16                                        |
| Height (Height / mm)                                 | 13.1                                      |
| Width (Width / mm)                                   | 81.5                                      |
| Depth (Depth / mm)                                   | 27.25                                     |
| No. of connection Points (No. of connection Points)  | 16                                        |
| No. of potentials (No. of potentials)                | 16                                        |
| COLOR (COLOR)                                        | lichtgrau                                 |
| Comment (Comment)                                    | L = (No. of poles x Pin Spacing) + 1,5 mm |