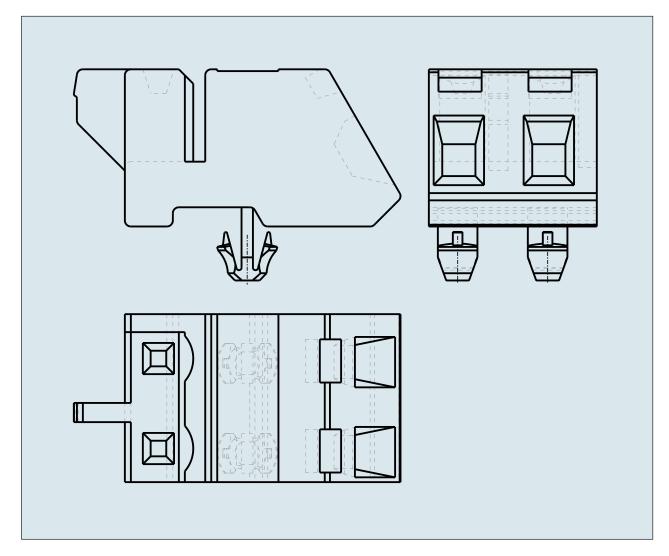

## ANGLED FEMALE PLUG WITH SNAP-IN MOUNTING FOOT PIN SPACING 7.5 MM / 0.295 IN 100% PROTECTED AGAINST MISMATING

PDF DATASHEET

© 1992 - 2011 CADENAS GmbH

721-332/008-000 TO 721-342/008-000

| ITEM-NO. (ITEM-NO.)                                  | 721-332/008-000                                      |
|------------------------------------------------------|------------------------------------------------------|
| Cross section1 (Cross section / mm²)                 | 0.08 - 2.5                                           |
| Cross section2 (Cross section / AWG)                 | 28 - 12                                              |
| Strip length (Strip length / mm)                     | 8 - 9                                                |
| Measured voltage (Measured voltage / V)              | 630                                                  |
| Measured shock voltage (Measured shock voltage / kV) | 6                                                    |
| Pollution degree (Pollution degree)                  | 2                                                    |
| Current intensity (Current intensity / A)            | 12                                                   |
| RM (PIN SPACING / mm)                                | 7.5                                                  |
| P (NO. OF POLES)                                     | 2                                                    |
| Height (Height / mm)                                 | 13.1                                                 |
| Width (Width / mm)                                   | 14                                                   |
| Depth (Depth / mm)                                   | 23                                                   |
| No. of connection Points (No. of connection Points)  | 2                                                    |
| No. of potentials (No. of potentials)                | 2                                                    |
| COLOR (COLOR)                                        | lichtgrau                                            |
| WEIGHT (WEIGHT / g)                                  | 4.03                                                 |
| Comment (Comment)                                    | L = (No. of poles - 1) x Pin Spacing + 5 mm + 1,5 mm |