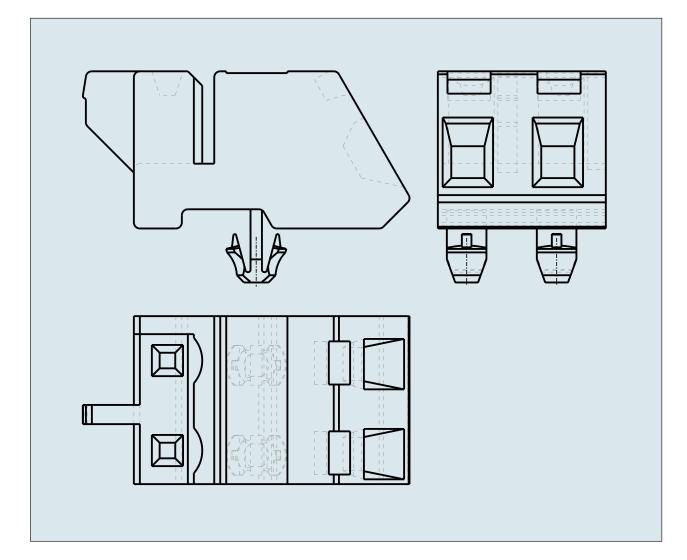

## ANGLED FEMALE PLUG WITH SNAP-IN MOUNTING FOOT PIN SPACING 7.5 MM / 0.295 IN 100% PROTECTED AGAINST MISMATING

\_\_\_\_

PDF DATASHEET

© 1992 - 2011 CADENAS GmbH

721-332/008-000 TO 721-342/008-000

| ITEM NO (ITEM NO.)                                   | 704 227/000 000                                      |
|------------------------------------------------------|------------------------------------------------------|
| ITEM-NO. (ITEM-NO.)                                  | 721-337/008-000                                      |
| Cross section1 (Cross section / mm²)                 | 0.08 - 2.5                                           |
| Cross section2 (Cross section / AWG)                 | 28 - 12                                              |
| Strip length (Strip length / mm)                     | 8 - 9                                                |
| Measured voltage (Measured voltage / V)              | 630                                                  |
| Measured shock voltage (Measured shock voltage / kV) | 6                                                    |
| Pollution degree (Pollution degree)                  | 2                                                    |
| Current intensity (Current intensity / A)            | 12                                                   |
| RM (PIN SPACING / mm)                                | 7.5                                                  |
| P (NO. OF POLES)                                     | 7                                                    |
| Height (Height / mm)                                 | 13.1                                                 |
| Width (Width / mm)                                   | 51.5                                                 |
| Depth (Depth / mm)                                   | 23                                                   |
| No. of connection Points (No. of connection Points)  | 7                                                    |
| No. of potentials (No. of potentials)                | 7                                                    |
| COLOR (COLOR)                                        | lichtgrau                                            |
| WEIGHT (WEIGHT / g)                                  |                                                      |
| Comment (Comment)                                    | L = (No. of poles - 1) x Pin Spacing + 5 mm + 1,5 mm |