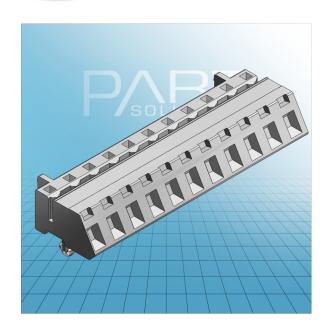

## ANGLED FEMALE PLUG WITH SNAP-IN MOUNTING FOOT PIN SPACING 7.5 MM / 0.295 IN 100% PROTECTED AGAINST MISMATING

## ANGLED FEMALE PLUG WITH SNAP-IN MOUNTING FOOT PIN SPACING 7.5 MM / 0.295 IN 100% PROTECTED AGAINST MISMATING

© 1992 - 2011 CADENAS GmbH

PDF DATASHEET

721-332/008-000 TO 721-342/008-000

| ITEM NO (ITEM NO.)                                   | 721 241/009 000                                      |
|------------------------------------------------------|------------------------------------------------------|
| ITEM-NO. (ITEM-NO.)                                  | 721-341/008-000                                      |
| Cross section1 (Cross section / mm²)                 | 0.08 - 2.5                                           |
| Cross section2 (Cross section / AWG)                 | 28 - 12                                              |
| Strip length (Strip length / mm)                     | 8 - 9                                                |
| Measured voltage (Measured voltage / V)              | 630                                                  |
| Measured shock voltage (Measured shock voltage / kV) | 6                                                    |
| Pollution degree (Pollution degree)                  | 2                                                    |
| Current intensity (Current intensity / A)            | 12                                                   |
| RM (PIN SPACING / mm)                                | 7.5                                                  |
| P (NO. OF POLES)                                     | 11                                                   |
| Height (Height / mm)                                 | 13.1                                                 |
| Width (Width / mm)                                   | 81.5                                                 |
| Depth (Depth / mm)                                   | 23                                                   |
| No. of connection Points (No. of connection Points)  | 11                                                   |
| No. of potentials (No. of potentials)                | 11                                                   |
| COLOR (COLOR)                                        | lichtgrau                                            |
| WEIGHT (WEIGHT / g)                                  |                                                      |
| Comment (Comment)                                    | L = (No. of poles - 1) x Pin Spacing + 5 mm + 1,5 mm |