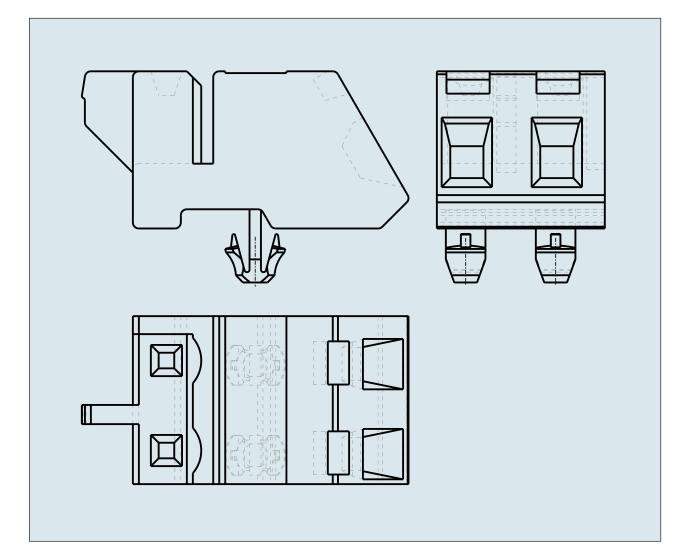

## ANGLED FEMALE PLUG WITH SNAP-IN MOUNTING FOOT PIN SPACING 7.5 MM / 0.295 IN 100% PROTECTED AGAINST MISMATING

© 1992 - 2011 CADENAS GmbH

PDF DATASHEET

721-332/008-000 TO 721-342/008-000

| ITEM NO (ITEM NO.)                                   | 721 241/009 000                                      |
|------------------------------------------------------|------------------------------------------------------|
| ITEM-NO. (ITEM-NO.)                                  | 721-341/008-000                                      |
| Cross section1 (Cross section / mm²)                 | 0.08 - 2.5                                           |
| Cross section2 (Cross section / AWG)                 | 28 - 12                                              |
| Strip length (Strip length / mm)                     | 8 - 9                                                |
| Measured voltage (Measured voltage / V)              | 630                                                  |
| Measured shock voltage (Measured shock voltage / kV) | 6                                                    |
| Pollution degree (Pollution degree)                  | 2                                                    |
| Current intensity (Current intensity / A)            | 12                                                   |
| RM (PIN SPACING / mm)                                | 7.5                                                  |
| P (NO. OF POLES)                                     | 11                                                   |
| Height (Height / mm)                                 | 13.1                                                 |
| Width (Width / mm)                                   | 81.5                                                 |
| Depth (Depth / mm)                                   | 23                                                   |
| No. of connection Points (No. of connection Points)  | 11                                                   |
| No. of potentials (No. of potentials)                | 11                                                   |
| COLOR (COLOR)                                        | lichtgrau                                            |
| WEIGHT (WEIGHT / g)                                  |                                                      |
| Comment (Comment)                                    | L = (No. of poles - 1) x Pin Spacing + 5 mm + 1,5 mm |