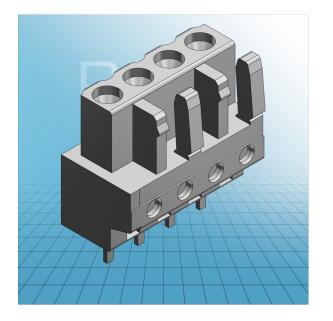

## FEMALE PLUG WITH STRAIGHT SOLDER PIN PIN SPACING 5 MM / 0. 197 IN 100% PROTECTED AGAINST MISMATING

© 1992 - 2011 CADENAS GmbH

## FEMALE PLUG WITH STRAIGHT SOLDER PIN PIN SPACING 5 MM / 0. 197 IN 100% PROTECTED AGAINST MISMATING 722-132 TO 722-150

© 1992 - 2011 CADENAS GmbH

| ITEM-NO. (ITEM-NO.)                                  | 722-134                                   |
|------------------------------------------------------|-------------------------------------------|
| Measured voltage (Measured voltage / V)              | 320                                       |
| Measured shock voltage (Measured shock voltage / kV) | 4                                         |
| Pollution degree (Pollution degree)                  | 2                                         |
| Current intensity (Current intensity / A)            | 12                                        |
| RM (PIN SPACING / mm)                                | 5                                         |
| P (NO. OF POLES)                                     | 4                                         |
| Height (Height / mm)                                 | 18.25                                     |
| Width (Width / mm)                                   | 21.5                                      |
| Depth (Depth / mm)                                   | 11.6                                      |
| COLOR (COLOR)                                        | lichtgrau                                 |
| Comment (Comment)                                    | L = (No. of poles x Pin Spacing) + 1,5 mm |
| Dimensions (Dimensions)                              | 1.3 +0.1 mm                               |