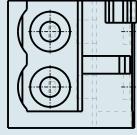

## FEMALE PLUG WITH STRAIGHT SOLDER PIN PIN SPACING 5 MM / 0. 197 IN 100% PROTECTED AGAINST MISMATING 722-132 TO 722-150

© 1992 - 2011 CADENAS GmbH

| ITEM-NO. (ITEM-NO.)                                  | 722-134                                   |
|------------------------------------------------------|-------------------------------------------|
| Measured voltage (Measured voltage / V)              | 320                                       |
| Measured shock voltage (Measured shock voltage / kV) | 4                                         |
| Pollution degree (Pollution degree)                  | 2                                         |
| Current intensity (Current intensity / A)            | 12                                        |
| RM (PIN SPACING / mm)                                | 5                                         |
| P (NO. OF POLES)                                     | 4                                         |
| Height (Height / mm)                                 | 18.25                                     |
| Width (Width / mm)                                   | 21.5                                      |
| Depth (Depth / mm)                                   | 11.6                                      |
| COLOR (COLOR)                                        | lichtgrau                                 |
| Comment (Comment)                                    | L = (No. of poles x Pin Spacing) + 1,5 mm |
| Dimensions (Dimensions)                              | 1.3 +0.1 mm                               |