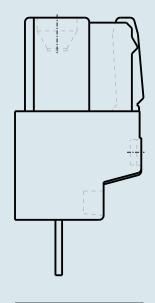

## FEMALE PLUG WITH STRAIGHT SOLDER PIN PIN SPACING 5 MM / 0. 197 IN 100% PROTECTED AGAINST MISMATING 722-132 TO 722-150

© 1992 - 2011 CADENAS GmbH

| ITEM-NO. (ITEM-NO.)                                  | 722-134                                   |
|------------------------------------------------------|-------------------------------------------|
| Measured voltage (Measured voltage / V)              | 320                                       |
| Measured shock voltage (Measured shock voltage / kV) | 4                                         |
| Pollution degree (Pollution degree)                  | 2                                         |
| Current intensity (Current intensity / A)            | 12                                        |
| RM (PIN SPACING / mm)                                | 5                                         |
| P (NO. OF POLES)                                     | 4                                         |
| Height (Height / mm)                                 | 18.25                                     |
| Width (Width / mm)                                   | 21.5                                      |
| Depth (Depth / mm)                                   | 11.6                                      |
| COLOR (COLOR)                                        | lichtgrau                                 |
| Comment (Comment)                                    | L = (No. of poles x Pin Spacing) + 1,5 mm |
| Dimensions (Dimensions)                              | 1.3 +0.1 mm                               |