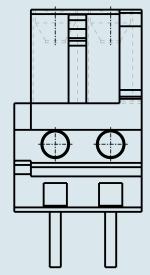

## FEMALE PLUG WITH STRAIGHT SOLDER PIN PIN SPACING 5 MM / 0. 197 IN 100% PROTECTED AGAINST MISMATING 722-132 TO 722-150

© 1992 - 2011 CADENAS GmbH

| ITEM-NO. (ITEM-NO.)                                  | 722-134                                   |
|------------------------------------------------------|-------------------------------------------|
| Measured voltage (Measured voltage / V)              | 320                                       |
| Measured shock voltage (Measured shock voltage / kV) | 4                                         |
| Pollution degree (Pollution degree)                  | 2                                         |
| Current intensity (Current intensity / A)            | 12                                        |
| RM (PIN SPACING / mm)                                | 5                                         |
| P (NO. OF POLES)                                     | 4                                         |
| Height (Height / mm)                                 | 18.25                                     |
| Width (Width / mm)                                   | 21.5                                      |
| Depth (Depth / mm)                                   | 11.6                                      |
| COLOR (COLOR)                                        | lichtgrau                                 |
| Comment (Comment)                                    | L = (No. of poles x Pin Spacing) + 1,5 mm |
| Dimensions (Dimensions)                              | 1.3 +0.1 mm                               |