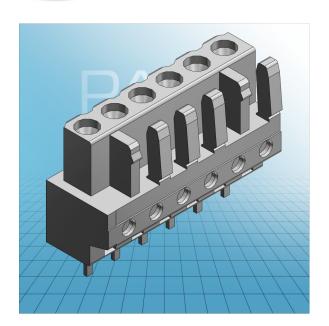

## FEMALE PLUG WITH STRAIGHT SOLDER PIN PIN SPACING 5 MM / 0. 197 IN 100% PROTECTED AGAINST MISMATING

## FEMALE PLUG WITH STRAIGHT SOLDER PIN PIN SPACING 5 MM / 0. 197 IN 100% PROTECTED AGAINST MISMATING

© 1992 - 2011 CADENAS GmbH

PDF DATASHEET

722-132 TO 722-150

| ITEM-NO. (ITEM-NO.)                                  | 722-136                                   |
|------------------------------------------------------|-------------------------------------------|
| Measured voltage (Measured voltage / V)              | 320                                       |
| Measured shock voltage (Measured shock voltage / kV) | 4                                         |
| Pollution degree (Pollution degree)                  | 2                                         |
| Current intensity (Current intensity / A)            | 12                                        |
| RM (PIN SPACING / mm)                                | 5                                         |
| P (NO. OF POLES)                                     | 6                                         |
| Height (Height / mm)                                 | 18.25                                     |
| Width (Width / mm)                                   | 31.5                                      |
| Depth (Depth / mm)                                   | 11.6                                      |
| COLOR (COLOR)                                        | lichtgrau                                 |
| Comment (Comment)                                    | L = (No. of poles x Pin Spacing) + 1,5 mm |
| Dimensions (Dimensions)                              | 1.3 +0.1 mm                               |