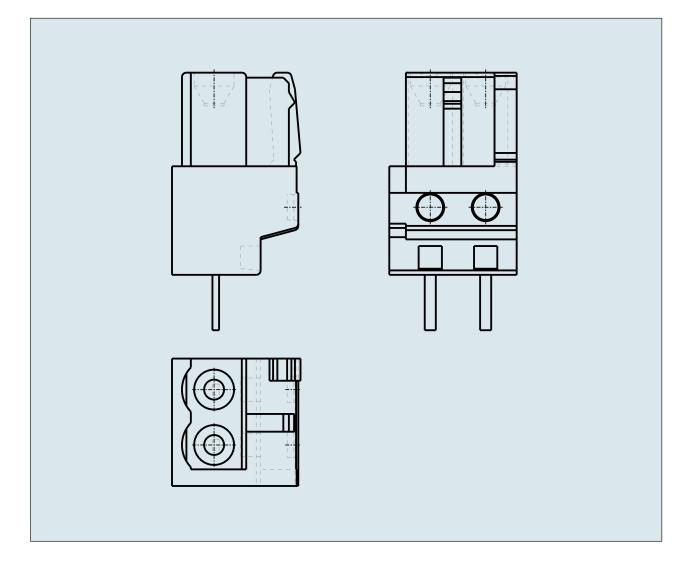

## FEMALE PLUG WITH STRAIGHT SOLDER PIN PIN SPACING 5 MM / 0. 197 IN 100% PROTECTED AGAINST MISMATING

© 1992 - 2011 CADENAS GmbH

PDF DATASHEET

722-132 TO 722-150

| ITEM-NO. (ITEM-NO.)                                  | 722-136                                   |
|------------------------------------------------------|-------------------------------------------|
| Measured voltage (Measured voltage / V)              | 320                                       |
| Measured shock voltage (Measured shock voltage / kV) | 4                                         |
| Pollution degree (Pollution degree)                  | 2                                         |
| Current intensity (Current intensity / A)            | 12                                        |
| RM (PIN SPACING / mm)                                | 5                                         |
| P (NO. OF POLES)                                     | 6                                         |
| Height (Height / mm)                                 | 18.25                                     |
| Width (Width / mm)                                   | 31.5                                      |
| Depth (Depth / mm)                                   | 11.6                                      |
| COLOR (COLOR)                                        | lichtgrau                                 |
| Comment (Comment)                                    | L = (No. of poles x Pin Spacing) + 1,5 mm |
| Dimensions (Dimensions)                              | 1.3 +0.1 mm                               |