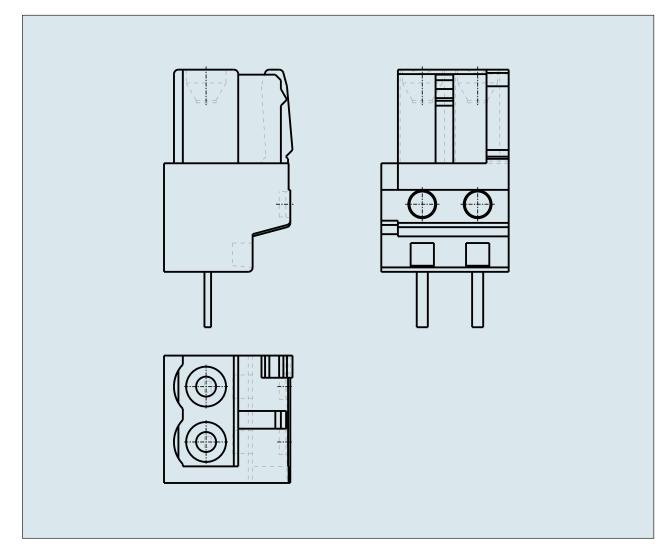

## FEMALE PLUG WITH STRAIGHT **SOLDER PIN PIN SPACING 5 MM / 0.** 197 IN 100% PROTECTED AGAINST **MISMATING**

722-132 TO 722-150

PDF DATASHEET

© 1992 - 2011 CADENAS GmbH

| ITEM-NO. (ITEM-NO.)                                  | 722-138                                   |
|------------------------------------------------------|-------------------------------------------|
| Measured voltage (Measured voltage / V)              | 320                                       |
| Measured shock voltage (Measured shock voltage / kV) | 4                                         |
| Pollution degree (Pollution degree)                  | 2                                         |
| Current intensity (Current intensity / A)            | 12                                        |
| RM (PIN SPACING / mm)                                | 5                                         |
| P (NO. OF POLES)                                     | 8                                         |
| Height (Height / mm)                                 | 18.25                                     |
| Width (Width / mm)                                   | 41.5                                      |
| Depth (Depth / mm)                                   | 11.6                                      |
| COLOR (COLOR)                                        | lichtgrau                                 |
| Comment (Comment)                                    | L = (No. of poles x Pin Spacing) + 1,5 mm |
| Dimensions (Dimensions)                              | 1.3 +0.1 mm                               |