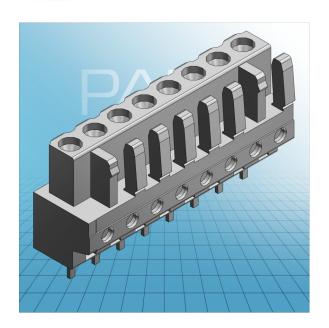

## FEMALE PLUG WITH STRAIGHT SOLDER PIN PIN SPACING 5 MM / 0. 197 IN 100% PROTECTED AGAINST MISMATING

## FEMALE PLUG WITH STRAIGHT **SOLDER PIN PIN SPACING 5 MM / 0.** 197 IN 100% PROTECTED AGAINST **MISMATING**

722-132 TO 722-150

PDF DATASHEET

© 1992 - 2011 CADENAS GmbH

| ITEM-NO. (ITEM-NO.)                                  | 722-138                                   |
|------------------------------------------------------|-------------------------------------------|
| Measured voltage (Measured voltage / V)              | 320                                       |
| Measured shock voltage (Measured shock voltage / kV) | 4                                         |
| Pollution degree (Pollution degree)                  | 2                                         |
| Current intensity (Current intensity / A)            | 12                                        |
| RM (PIN SPACING / mm)                                | 5                                         |
| P (NO. OF POLES)                                     | 8                                         |
| Height (Height / mm)                                 | 18.25                                     |
| Width (Width / mm)                                   | 41.5                                      |
| Depth (Depth / mm)                                   | 11.6                                      |
| COLOR (COLOR)                                        | lichtgrau                                 |
| Comment (Comment)                                    | L = (No. of poles x Pin Spacing) + 1,5 mm |
| Dimensions (Dimensions)                              | 1.3 +0.1 mm                               |