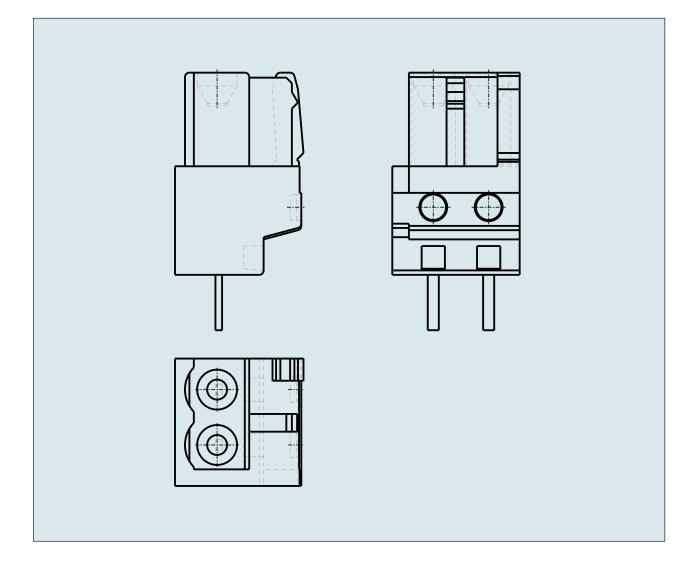

## FEMALE PLUG WITH STRAIGHT SOLDER PIN PIN SPACING 5 MM / 0. 197 IN 100% PROTECTED AGAINST MISMATING

## FEMALE PLUG WITH STRAIGHT SOLDER PIN PIN SPACING 5 MM / 0. 197 IN 100% PROTECTED AGAINST MISMATING

© 1992 - 2011 CADENAS GmbH

PDF DATASHEET

722-132 TO 722-150

| ITEM-NO. (ITEM-NO.)                                  | 722-141                                   |
|------------------------------------------------------|-------------------------------------------|
| Measured voltage (Measured voltage / V)              | 320                                       |
| Measured shock voltage (Measured shock voltage / kV) | 4                                         |
| Pollution degree (Pollution degree)                  | 2                                         |
| Current intensity (Current intensity / A)            | 12                                        |
| RM (PIN SPACING / mm)                                | 5                                         |
| P (NO. OF POLES)                                     | 11                                        |
| Height (Height / mm)                                 | 18.25                                     |
| Width (Width / mm)                                   | 56.5                                      |
| Depth (Depth / mm)                                   | 11.6                                      |
| COLOR (COLOR)                                        | lichtgrau                                 |
| Comment (Comment)                                    | L = (No. of poles x Pin Spacing) + 1,5 mm |
| Dimensions (Dimensions)                              | 1.3 +0.1 mm                               |