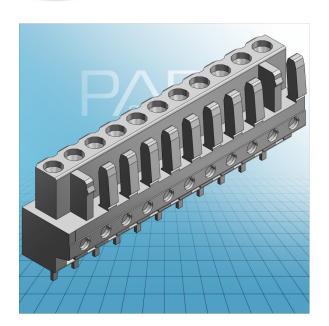

## FEMALE PLUG WITH STRAIGHT SOLDER PIN PIN SPACING 5 MM / 0. 197 IN 100% PROTECTED AGAINST MISMATING

## FEMALE PLUG WITH STRAIGHT SOLDER PIN PIN SPACING 5 MM / 0. 197 IN 100% PROTECTED AGAINST MISMATING

© 1992 - 2011 CADENAS GmbH

PDF DATASHEET

722-132 TO 722-150

| ITEM-NO. (ITEM-NO.)                                  | 722-141                                   |
|------------------------------------------------------|-------------------------------------------|
| Measured voltage (Measured voltage / V)              | 320                                       |
| Measured shock voltage (Measured shock voltage / kV) | 4                                         |
| Pollution degree (Pollution degree)                  | 2                                         |
| Current intensity (Current intensity / A)            | 12                                        |
| RM (PIN SPACING / mm)                                | 5                                         |
| P (NO. OF POLES)                                     | 11                                        |
| Height (Height / mm)                                 | 18.25                                     |
| Width (Width / mm)                                   | 56.5                                      |
| Depth (Depth / mm)                                   | 11.6                                      |
| COLOR (COLOR)                                        | lichtgrau                                 |
| Comment (Comment)                                    | L = (No. of poles x Pin Spacing) + 1,5 mm |
| Dimensions (Dimensions)                              | 1.3 +0.1 mm                               |