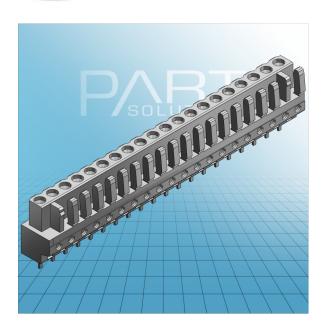

## FEMALE PLUG WITH STRAIGHT SOLDER PIN PIN SPACING 5 MM / 0. 197 IN 100% PROTECTED AGAINST MISMATING

## FEMALE PLUG WITH STRAIGHT **SOLDER PIN PIN SPACING 5 MM / 0.** 197 IN 100% PROTECTED AGAINST **MISMATING**

722-132 TO 722-150

PDF DATASHEET

© 1992 - 2011 CADENAS GmbH

| ITEM-NO. (ITEM-NO.)                                  | 722-150                                   |
|------------------------------------------------------|-------------------------------------------|
| Measured voltage (Measured voltage / V)              | 320                                       |
| Measured shock voltage (Measured shock voltage / kV) | 4                                         |
| Pollution degree (Pollution degree)                  | 2                                         |
| Current intensity (Current intensity / A)            | 12                                        |
| RM (PIN SPACING / mm)                                | 5                                         |
| P (NO. OF POLES)                                     | 20                                        |
| Height (Height / mm)                                 | 18.25                                     |
| Width (Width / mm)                                   | 101.5                                     |
| Depth (Depth / mm)                                   | 11.6                                      |
| COLOR (COLOR)                                        | lichtgrau                                 |
| Comment (Comment)                                    | L = (No. of poles x Pin Spacing) + 1,5 mm |
| Dimensions (Dimensions)                              | 1.3 +0.1 mm                               |