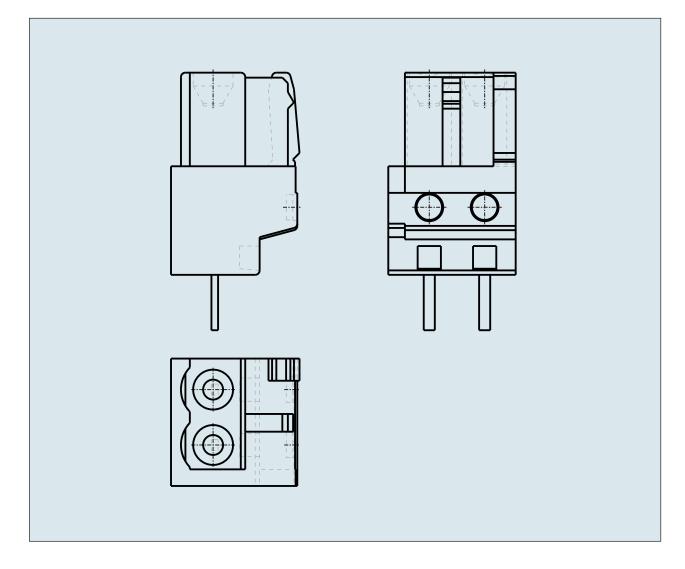

## FEMALE PLUG WITH STRAIGHT SOLDER PIN PIN SPACING 5 MM / 0. 197 IN 100% PROTECTED AGAINST MISMATING

## FEMALE PLUG WITH STRAIGHT **SOLDER PIN PIN SPACING 5 MM / 0.** 197 IN 100% PROTECTED AGAINST **MISMATING**

722-132 TO 722-150

PDF DATASHEET

© 1992 - 2011 CADENAS GmbH

| ITEM-NO. (ITEM-NO.)                                  | 722-150                                   |
|------------------------------------------------------|-------------------------------------------|
| Measured voltage (Measured voltage / V)              | 320                                       |
| Measured shock voltage (Measured shock voltage / kV) | 4                                         |
| Pollution degree (Pollution degree)                  | 2                                         |
| Current intensity (Current intensity / A)            | 12                                        |
| RM (PIN SPACING / mm)                                | 5                                         |
| P (NO. OF POLES)                                     | 20                                        |
| Height (Height / mm)                                 | 18.25                                     |
| Width (Width / mm)                                   | 101.5                                     |
| Depth (Depth / mm)                                   | 11.6                                      |
| COLOR (COLOR)                                        | lichtgrau                                 |
| Comment (Comment)                                    | L = (No. of poles x Pin Spacing) + 1,5 mm |
| Dimensions (Dimensions)                              | 1.3 +0.1 mm                               |