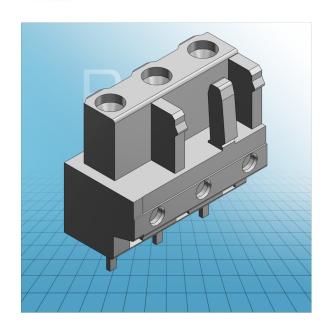

## FEMALE PLUG WITH STRAIGHT SOLDER PIN PIN SPACING 7.5 MM / 0. 295 IN 100% PROTECTED AGAINST MISMATING

## FEMALE PLUG WITH STRAIGHT SOLDER PIN PIN SPACING 7.5 MM / 0. 295 IN 100% PROTECTED AGAINST MISMATING

722-732 TO 722-746