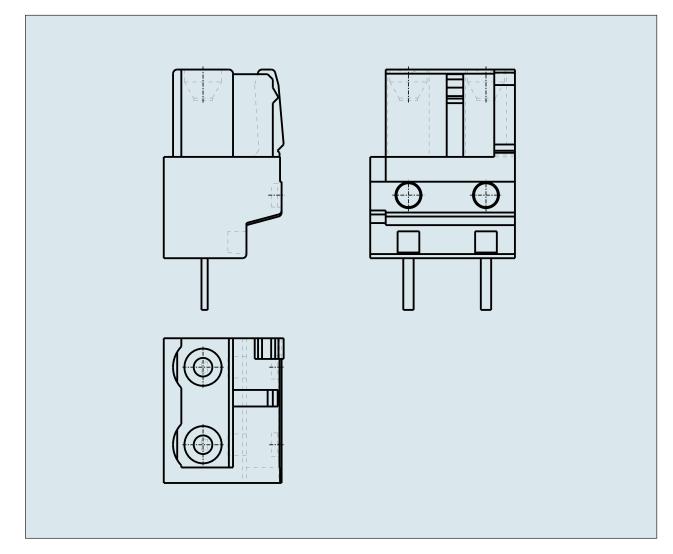

## **PDF DATASHEET**

© 1992 - 2011 CADENAS GmbH

| ITEM-NO. (ITEM-NO.)                                  | 722-733                                              |
|------------------------------------------------------|------------------------------------------------------|
| Measured voltage (Measured voltage / V)              | 630                                                  |
| Measured shock voltage (Measured shock voltage / kV) | 6                                                    |
| Pollution degree (Pollution degree)                  | 2                                                    |
| Current intensity (Current intensity / A)            | 12                                                   |
| RM (PIN SPACING / mm)                                | 7.5                                                  |
| P (NO. OF POLES)                                     | 3                                                    |
| Height (Height / mm)                                 | 18.25                                                |
| Width (Width / mm)                                   | 21.5                                                 |
| Depth (Depth / mm)                                   | 11.6                                                 |
| COLOR (COLOR)                                        | lichtgrau                                            |
| Comment (Comment)                                    | L = (No. of poles - 1) x Pin Spacing + 5 mm + 1,5 mm |
| Dimensions (Dimensions)                              | 1.3 +0.1 mm                                          |