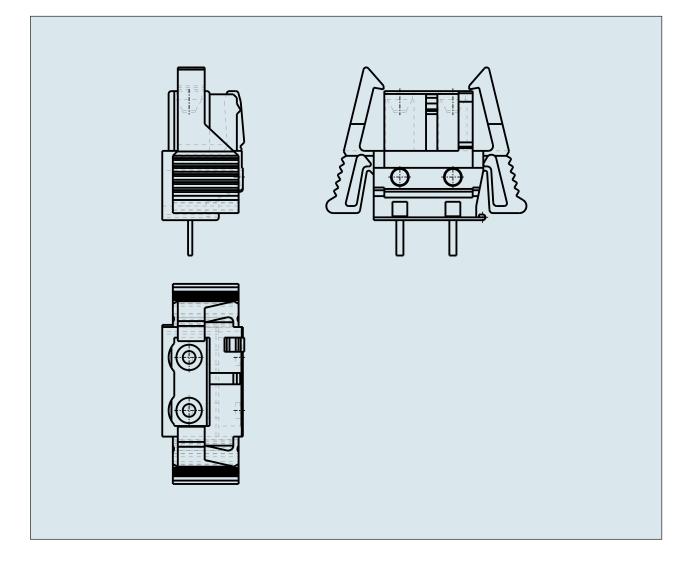

## FEMALE PLUG WITH LOCKING LEVER PIN SPACING 7.5 MM / 0.295 IN 100% PROTECTED AGAINST MISMATING WITH STRAIGHT SOLDER

## FEMALE PLUG WITH LOCKING LEVER PIN SPACING 7.5 MM / 0.295 IN 100% PROTECTED AGAINST MISMATING WITH STRAIGHT SOLDER PIN

**PDF DATASHEET** 

© 1992 - 2011 CADENAS GmbH

722-732/039-000 TO 722-742/039-000

| ITEM-NO. (ITEM-NO.)                                  | 722-733/039-000                             |
|------------------------------------------------------|---------------------------------------------|
| Measured voltage (Measured voltage / V)              | 630                                         |
| Measured shock voltage (Measured shock voltage / kV) | 6                                           |
| Pollution degree (Pollution degree)                  | 2                                           |
| Current intensity (Current intensity / A)            | 12                                          |
| RM (PIN SPACING / mm)                                | 7.5                                         |
| P (NO. OF POLES)                                     | 3                                           |
| Height (Height / mm)                                 | 18.25                                       |
| Width (Width / mm)                                   | 35.8                                        |
| Depth (Depth / mm)                                   | 11.6                                        |
| COLOR (COLOR)                                        | lichtgrau                                   |
| Comment (Comment)                                    | L = (No. of poles - 1) x Pin Spacing + 5 mm |
| Dimensions (Dimensions)                              | 1.3 +0.1 mm                                 |