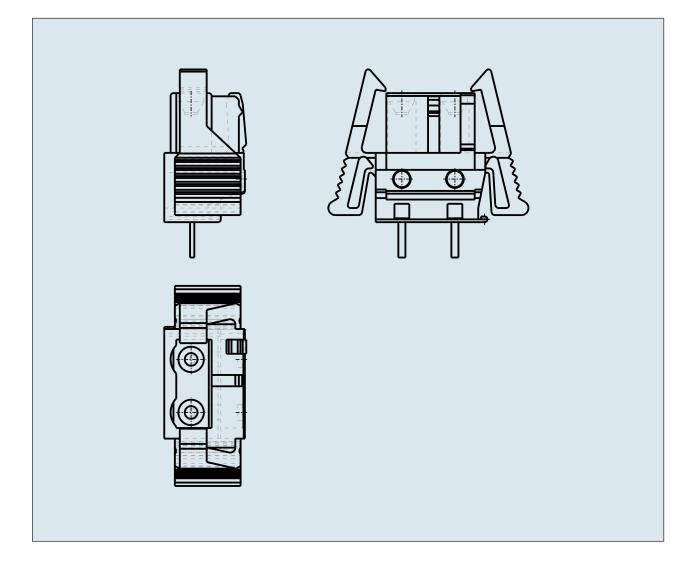

## FEMALE PLUG WITH LOCKING LEVER PIN SPACING 7.5 MM / 0.295 IN 100% PROTECTED AGAINST MISMATING WITH STRAIGHT SOLDER

## FEMALE PLUG WITH LOCKING LEVER PIN SPACING 7.5 MM / 0.295 IN 100% PROTECTED AGAINST MISMATING WITH STRAIGHT SOLDER PIN

**PDF DATASHEET** 

© 1992 - 2011 CADENAS GmbH

722-732/039-000 TO 722-742/039-000

| ITEM-NO. (ITEM-NO.)                                  | 722-734/039-000                             |
|------------------------------------------------------|---------------------------------------------|
| Measured voltage (Measured voltage / V)              | 630                                         |
| Measured shock voltage (Measured shock voltage / kV) | 6                                           |
| Pollution degree (Pollution degree)                  | 2                                           |
| Current intensity (Current intensity / A)            | 12                                          |
| RM (PIN SPACING / mm)                                | 7.5                                         |
| P (NO. OF POLES)                                     | 4                                           |
| Height (Height / mm)                                 | 18.25                                       |
| Width (Width / mm)                                   | 43.3                                        |
| Depth (Depth / mm)                                   | 11.6                                        |
| COLOR (COLOR)                                        | lichtgrau                                   |
| Comment (Comment)                                    | L = (No. of poles - 1) x Pin Spacing + 5 mm |
| Dimensions (Dimensions)                              | 1.3 +0.1 mm                                 |