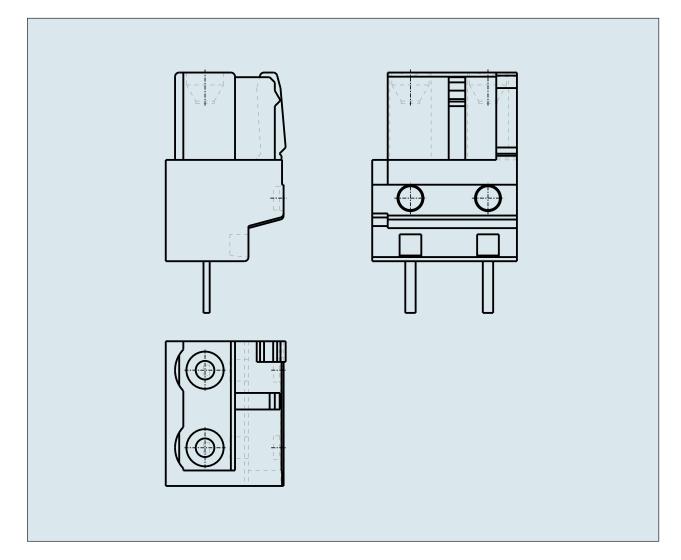

## FEMALE PLUG WITH STRAIGHT SOLDER PIN PIN SPACING 7.5 MM / 0. 295 IN 100% PROTECTED AGAINST MISMATING

## FEMALE PLUG WITH STRAIGHT SOLDER PIN PIN SPACING 7.5 MM / 0. 295 IN 100% PROTECTED AGAINST MISMATING

© 1992 - 2011 CADENAS GmbH

PDF DATASHEET

722-732 TO 722-746

| ITEM-NO. (ITEM-NO.)                                  | 722-735                                              |
|------------------------------------------------------|------------------------------------------------------|
| Measured voltage (Measured voltage / V)              | 630                                                  |
| Measured shock voltage (Measured shock voltage / kV) | 6                                                    |
| Pollution degree (Pollution degree)                  | 2                                                    |
| Current intensity (Current intensity / A)            | 12                                                   |
| RM (PIN SPACING / mm)                                | 7.5                                                  |
| P (NO. OF POLES)                                     | 5                                                    |
| Height (Height / mm)                                 | 18.25                                                |
| Width (Width / mm)                                   | 36.5                                                 |
| Depth (Depth / mm)                                   | 11.6                                                 |
| COLOR (COLOR)                                        | lichtgrau                                            |
| Comment (Comment)                                    | L = (No. of poles - 1) x Pin Spacing + 5 mm + 1,5 mm |
| Dimensions (Dimensions)                              | 1.3 +0.1 mm                                          |