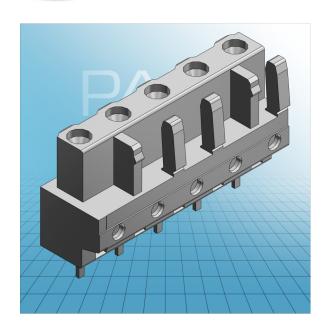

## FEMALE PLUG WITH STRAIGHT SOLDER PIN PIN SPACING 7.5 MM / 0. 295 IN 100% PROTECTED AGAINST MISMATING

## FEMALE PLUG WITH STRAIGHT SOLDER PIN PIN SPACING 7.5 MM / 0. 295 IN 100% PROTECTED AGAINST MISMATING

© 1992 - 2011 CADENAS GmbH

PDF DATASHEET

722-732 TO 722-746

| ITEM-NO. (ITEM-NO.)                                  | 722-735                                              |
|------------------------------------------------------|------------------------------------------------------|
| Measured voltage (Measured voltage / V)              | 630                                                  |
| Measured shock voltage (Measured shock voltage / kV) | 6                                                    |
| Pollution degree (Pollution degree)                  | 2                                                    |
| Current intensity (Current intensity / A)            | 12                                                   |
| RM (PIN SPACING / mm)                                | 7.5                                                  |
| P (NO. OF POLES)                                     | 5                                                    |
| Height (Height / mm)                                 | 18.25                                                |
| Width (Width / mm)                                   | 36.5                                                 |
| Depth (Depth / mm)                                   | 11.6                                                 |
| COLOR (COLOR)                                        | lichtgrau                                            |
| Comment (Comment)                                    | L = (No. of poles - 1) x Pin Spacing + 5 mm + 1,5 mm |
| Dimensions (Dimensions)                              | 1.3 +0.1 mm                                          |