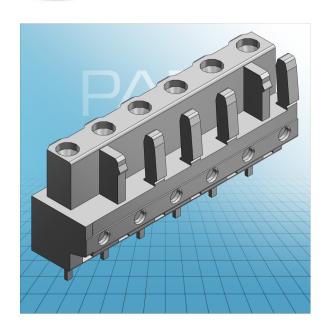

## FEMALE PLUG WITH STRAIGHT SOLDER PIN PIN SPACING 7.5 MM / 0. 295 IN 100% PROTECTED AGAINST MISMATING

## FEMALE PLUG WITH STRAIGHT SOLDER PIN PIN SPACING 7.5 MM / 0. 295 IN 100% PROTECTED AGAINST MISMATING

© 1992 - 2011 CADENAS GmbH

PDF DATASHEET

722-732 TO 722-746

| ITEM-NO. (ITEM-NO.)                                  | 722-736                                              |
|------------------------------------------------------|------------------------------------------------------|
| Measured voltage (Measured voltage / V)              | 630                                                  |
| Measured shock voltage (Measured shock voltage / kV) | 6                                                    |
| Pollution degree (Pollution degree)                  | 2                                                    |
| Current intensity (Current intensity / A)            | 12                                                   |
| RM (PIN SPACING / mm)                                | 7.5                                                  |
| P (NO. OF POLES)                                     | 6                                                    |
| Height (Height / mm)                                 | 18.25                                                |
| Width (Width / mm)                                   | 44                                                   |
| Depth (Depth / mm)                                   | 11.6                                                 |
| COLOR (COLOR)                                        | lichtgrau                                            |
| Comment (Comment)                                    | L = (No. of poles - 1) x Pin Spacing + 5 mm + 1,5 mm |
| Dimensions (Dimensions)                              | 1.3 +0.1 mm                                          |