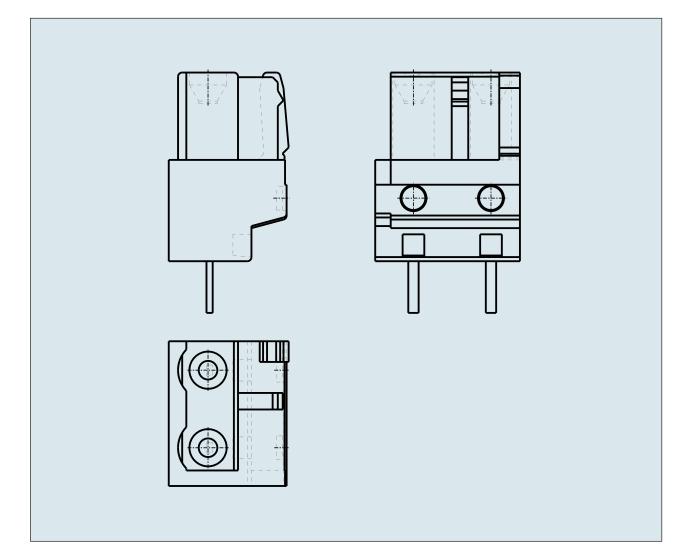

## FEMALE PLUG WITH STRAIGHT SOLDER PIN PIN SPACING 7.5 MM / 0. 295 IN 100% PROTECTED AGAINST MISMATING

## FEMALE PLUG WITH STRAIGHT SOLDER PIN PIN SPACING 7.5 MM / 0. 295 IN 100% PROTECTED AGAINST MISMATING

© 1992 - 2011 CADENAS GmbH

PDF DATASHEET

722-732 TO 722-746

| ITEM-NO. (ITEM-NO.)                                  | 722-736                                              |
|------------------------------------------------------|------------------------------------------------------|
| Measured voltage (Measured voltage / V)              | 630                                                  |
| Measured shock voltage (Measured shock voltage / kV) | 6                                                    |
| Pollution degree (Pollution degree)                  | 2                                                    |
| Current intensity (Current intensity / A)            | 12                                                   |
| RM (PIN SPACING / mm)                                | 7.5                                                  |
| P (NO. OF POLES)                                     | 6                                                    |
| Height (Height / mm)                                 | 18.25                                                |
| Width (Width / mm)                                   | 44                                                   |
| Depth (Depth / mm)                                   | 11.6                                                 |
| COLOR (COLOR)                                        | lichtgrau                                            |
| Comment (Comment)                                    | L = (No. of poles - 1) x Pin Spacing + 5 mm + 1,5 mm |
| Dimensions (Dimensions)                              | 1.3 +0.1 mm                                          |