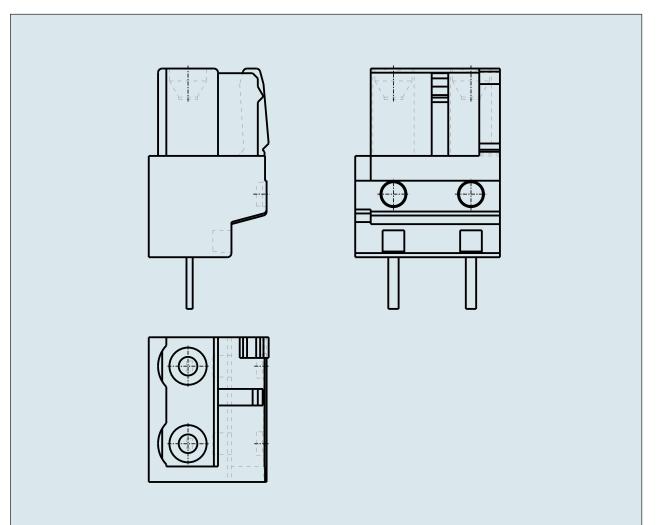

## FEMALE PLUG WITH STRAIGHT SOLDER PIN PIN SPACING 7.5 MM / 0. 295 IN 100% PROTECTED AGAINST MISMATING

© 1992 - 2011 CADENAS GmbH

## FEMALE PLUG WITH STRAIGHT SOLDER PIN PIN SPACING 7.5 MM / 0. 295 IN 100% PROTECTED AGAINST MISMATING 722-732 TO 722-746

© 1992 - 2011 CADENAS GmbH

| ITEM-NO. (ITEM-NO.)                                  | 722-737                                              |
|------------------------------------------------------|------------------------------------------------------|
| Measured voltage (Measured voltage / V)              | 630                                                  |
| Measured shock voltage (Measured shock voltage / kV) | 6                                                    |
| Pollution degree (Pollution degree)                  | 2                                                    |
| Current intensity (Current intensity / A)            | 12                                                   |
| RM (PIN SPACING / mm)                                | 7.5                                                  |
| P (NO. OF POLES)                                     | 7                                                    |
| Height (Height / mm)                                 | 18.25                                                |
| Width (Width / mm)                                   | 51.5                                                 |
| Depth (Depth / mm)                                   | 11.6                                                 |
| COLOR (COLOR)                                        | lichtgrau                                            |
| Comment (Comment)                                    | L = (No. of poles - 1) x Pin Spacing + 5 mm + 1,5 mm |
| Dimensions (Dimensions)                              | 1.3 +0.1 mm                                          |