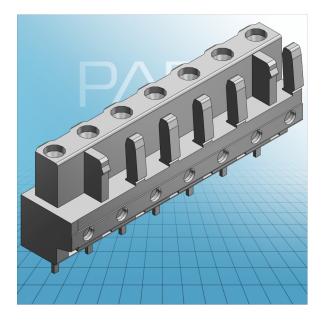

## FEMALE PLUG WITH STRAIGHT SOLDER PIN PIN SPACING 7.5 MM / 0. 295 IN 100% PROTECTED AGAINST MISMATING

© 1992 - 2011 CADENAS GmbH

## FEMALE PLUG WITH STRAIGHT SOLDER PIN PIN SPACING 7.5 MM / 0. 295 IN 100% PROTECTED AGAINST MISMATING 722-732 TO 722-746

© 1992 - 2011 CADENAS GmbH

| ITEM-NO. (ITEM-NO.)                                  | 722-737                                              |
|------------------------------------------------------|------------------------------------------------------|
| Measured voltage (Measured voltage / V)              | 630                                                  |
| Measured shock voltage (Measured shock voltage / kV) | 6                                                    |
| Pollution degree (Pollution degree)                  | 2                                                    |
| Current intensity (Current intensity / A)            | 12                                                   |
| RM (PIN SPACING / mm)                                | 7.5                                                  |
| P (NO. OF POLES)                                     | 7                                                    |
| Height (Height / mm)                                 | 18.25                                                |
| Width (Width / mm)                                   | 51.5                                                 |
| Depth (Depth / mm)                                   | 11.6                                                 |
| COLOR (COLOR)                                        | lichtgrau                                            |
| Comment (Comment)                                    | L = (No. of poles - 1) x Pin Spacing + 5 mm + 1,5 mm |
| Dimensions (Dimensions)                              | 1.3 +0.1 mm                                          |