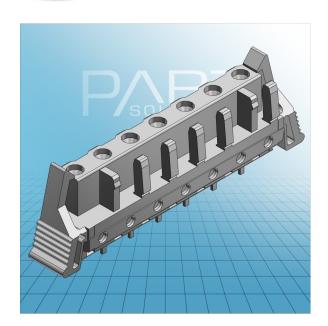

## FEMALE PLUG WITH LOCKING LEVER PIN SPACING 7.5 MM / 0.295 IN 100% PROTECTED AGAINST MISMATING WITH STRAIGHT SOLDER

## FEMALE PLUG WITH LOCKING LEVER PIN SPACING 7.5 MM / 0.295 IN 100% PROTECTED AGAINST MISMATING WITH STRAIGHT SOLDER PIN

**PDF DATASHEET** 

© 1992 - 2011 CADENAS GmbH

722-732/039-000 TO 722-742/039-000

| ITEM-NO. (ITEM-NO.)                                  | 722-737/039-000                             |
|------------------------------------------------------|---------------------------------------------|
| Measured voltage (Measured voltage / V)              | 630                                         |
| Measured shock voltage (Measured shock voltage / kV) | 6                                           |
| Pollution degree (Pollution degree)                  | 2                                           |
| Current intensity (Current intensity / A)            | 12                                          |
| RM (PIN SPACING / mm)                                | 7.5                                         |
| P (NO. OF POLES)                                     | 7                                           |
| Height (Height / mm)                                 | 18.25                                       |
| Width (Width / mm)                                   | 65                                          |
| Depth (Depth / mm)                                   | 11.6                                        |
| COLOR (COLOR)                                        | lichtgrau                                   |
| Comment (Comment)                                    | L = (No. of poles - 1) x Pin Spacing + 5 mm |
| Dimensions (Dimensions)                              | 1.3 +0.1 mm                                 |