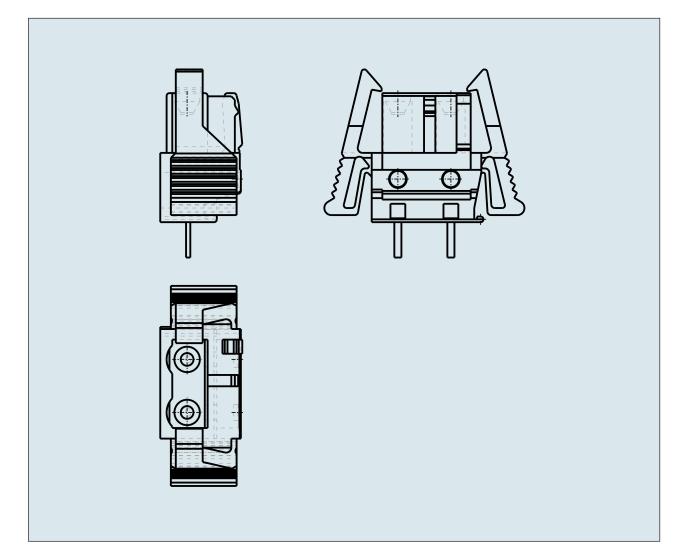

## FEMALE PLUG WITH LOCKING LEVER PIN SPACING 7.5 MM / 0.295 IN 100% PROTECTED AGAINST MISMATING WITH STRAIGHT SOLDER

## FEMALE PLUG WITH LOCKING LEVER PIN SPACING 7.5 MM / 0.295 IN 100% PROTECTED AGAINST MISMATING WITH STRAIGHT SOLDER PIN

**PDF DATASHEET** 

© 1992 - 2011 CADENAS GmbH

722-732/039-000 TO 722-742/039-000

| ITEM-NO. (ITEM-NO.)                                  | 722-737/039-000                             |
|------------------------------------------------------|---------------------------------------------|
| Measured voltage (Measured voltage / V)              | 630                                         |
| Measured shock voltage (Measured shock voltage / kV) | 6                                           |
| Pollution degree (Pollution degree)                  | 2                                           |
| Current intensity (Current intensity / A)            | 12                                          |
| RM (PIN SPACING / mm)                                | 7.5                                         |
| P (NO. OF POLES)                                     | 7                                           |
| Height (Height / mm)                                 | 18.25                                       |
| Width (Width / mm)                                   | 65                                          |
| Depth (Depth / mm)                                   | 11.6                                        |
| COLOR (COLOR)                                        | lichtgrau                                   |
| Comment (Comment)                                    | L = (No. of poles - 1) x Pin Spacing + 5 mm |
| Dimensions (Dimensions)                              | 1.3 +0.1 mm                                 |