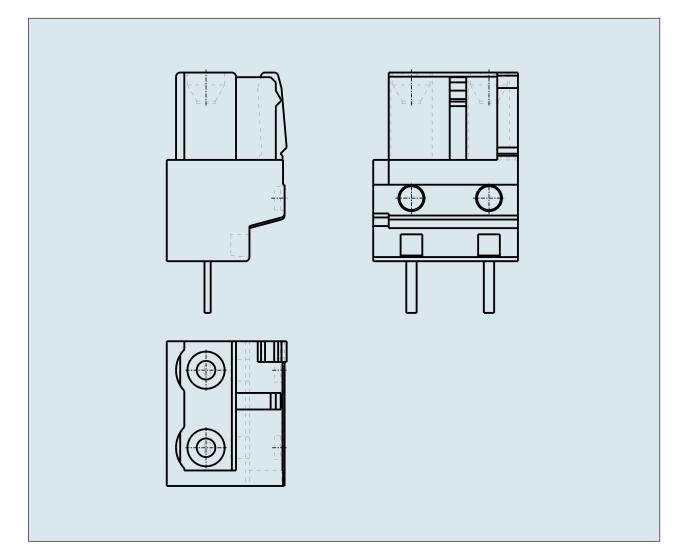

## FEMALE PLUG WITH STRAIGHT SOLDER PIN PIN SPACING 7.5 MM / 0. 295 IN 100% PROTECTED AGAINST MISMATING

## FEMALE PLUG WITH STRAIGHT SOLDER PIN PIN SPACING 7.5 MM / 0. 295 IN 100% PROTECTED AGAINST MISMATING

© 1992 - 2011 CADENAS GmbH

PDF DATASHEET

722-732 TO 722-746

| ITEM-NO. (ITEM-NO.)                                  | 722-738                                              |
|------------------------------------------------------|------------------------------------------------------|
| Measured voltage (Measured voltage / V)              | 630                                                  |
| Measured shock voltage (Measured shock voltage / kV) | 6                                                    |
| Pollution degree (Pollution degree)                  | 2                                                    |
| Current intensity (Current intensity / A)            | 12                                                   |
| RM (PIN SPACING / mm)                                | 7.5                                                  |
| P (NO. OF POLES)                                     | 8                                                    |
| Height (Height / mm)                                 | 18.25                                                |
| Width (Width / mm)                                   | 59                                                   |
| Depth (Depth / mm)                                   | 11.6                                                 |
| COLOR (COLOR)                                        | lichtgrau                                            |
| Comment (Comment)                                    | L = (No. of poles - 1) x Pin Spacing + 5 mm + 1,5 mm |
| Dimensions (Dimensions)                              | 1.3 +0.1 mm                                          |