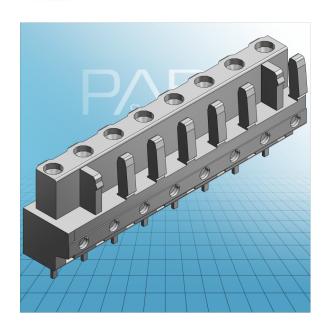

## FEMALE PLUG WITH STRAIGHT SOLDER PIN PIN SPACING 7.5 MM / 0. 295 IN 100% PROTECTED AGAINST MISMATING

## FEMALE PLUG WITH STRAIGHT SOLDER PIN PIN SPACING 7.5 MM / 0. 295 IN 100% PROTECTED AGAINST MISMATING

© 1992 - 2011 CADENAS GmbH

PDF DATASHEET

722-732 TO 722-746

| ITEM-NO. (ITEM-NO.)                                  | 722-738                                              |
|------------------------------------------------------|------------------------------------------------------|
| Measured voltage (Measured voltage / V)              | 630                                                  |
| Measured shock voltage (Measured shock voltage / kV) | 6                                                    |
| Pollution degree (Pollution degree)                  | 2                                                    |
| Current intensity (Current intensity / A)            | 12                                                   |
| RM (PIN SPACING / mm)                                | 7.5                                                  |
| P (NO. OF POLES)                                     | 8                                                    |
| Height (Height / mm)                                 | 18.25                                                |
| Width (Width / mm)                                   | 59                                                   |
| Depth (Depth / mm)                                   | 11.6                                                 |
| COLOR (COLOR)                                        | lichtgrau                                            |
| Comment (Comment)                                    | L = (No. of poles - 1) x Pin Spacing + 5 mm + 1,5 mm |
| Dimensions (Dimensions)                              | 1.3 +0.1 mm                                          |