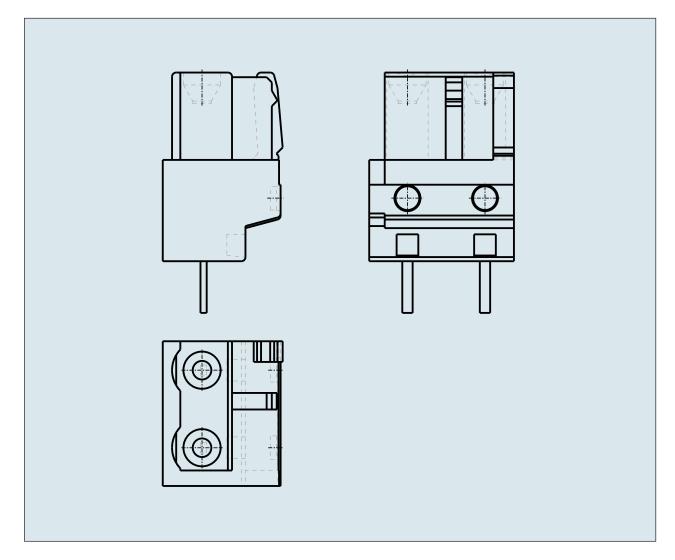

## FEMALE PLUG WITH STRAIGHT SOLDER PIN PIN SPACING 7.5 MM / 0. 295 IN 100% PROTECTED AGAINST MISMATING

© 1992 - 2011 CADENAS GmbH

PDF DATASHEET

722-732 TO 722-746

| ITEM-NO. (ITEM-NO.)                                  | 722-742                                              |
|------------------------------------------------------|------------------------------------------------------|
| Measured voltage (Measured voltage / V)              | 630                                                  |
| Measured shock voltage (Measured shock voltage / kV) | 6                                                    |
| Pollution degree (Pollution degree)                  | 2                                                    |
| Current intensity (Current intensity / A)            | 12                                                   |
| RM (PIN SPACING / mm)                                | 7.5                                                  |
| P (NO. OF POLES)                                     | 12                                                   |
| Height (Height / mm)                                 | 18.25                                                |
| Width (Width / mm)                                   | 89                                                   |
| Depth (Depth / mm)                                   | 11.6                                                 |
| COLOR (COLOR)                                        | lichtgrau                                            |
| Comment (Comment)                                    | L = (No. of poles - 1) x Pin Spacing + 5 mm + 1,5 mm |
| Dimensions (Dimensions)                              | 1.3 +0.1 mm                                          |