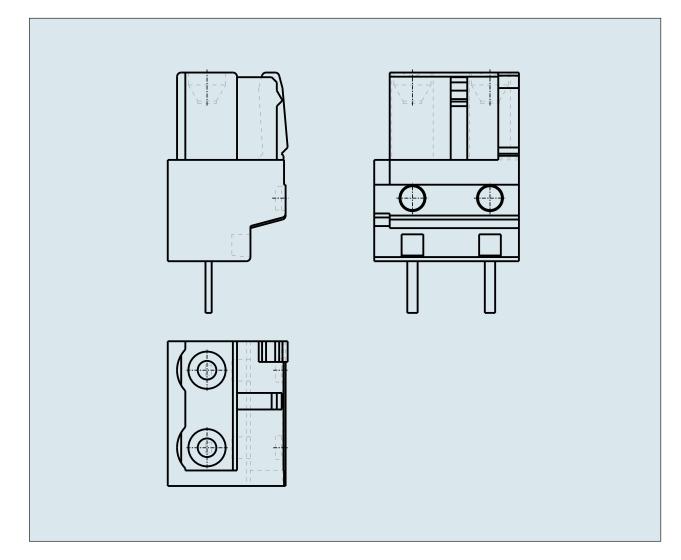

## PDF DATASHEET

© 1992 - 2011 CADENAS GmbH

| ITEM-NO. (ITEM-NO.)                                  | 722-746                                              |
|------------------------------------------------------|------------------------------------------------------|
| Measured voltage (Measured voltage / V)              | 630                                                  |
| Measured shock voltage (Measured shock voltage / kV) | 6                                                    |
| Pollution degree (Pollution degree)                  | 2                                                    |
| Current intensity (Current intensity / A)            | 12                                                   |
| RM (PIN SPACING / mm)                                | 7.5                                                  |
| P (NO. OF POLES)                                     | 16                                                   |
| Height (Height / mm)                                 | 18.25                                                |
| Width (Width / mm)                                   | 109                                                  |
| Depth (Depth / mm)                                   | 11.6                                                 |
| COLOR (COLOR)                                        | lichtgrau                                            |
| Comment (Comment)                                    | L = (No. of poles - 1) x Pin Spacing + 5 mm + 1,5 mm |
| Dimensions (Dimensions)                              | 1.3 +0.1 mm                                          |