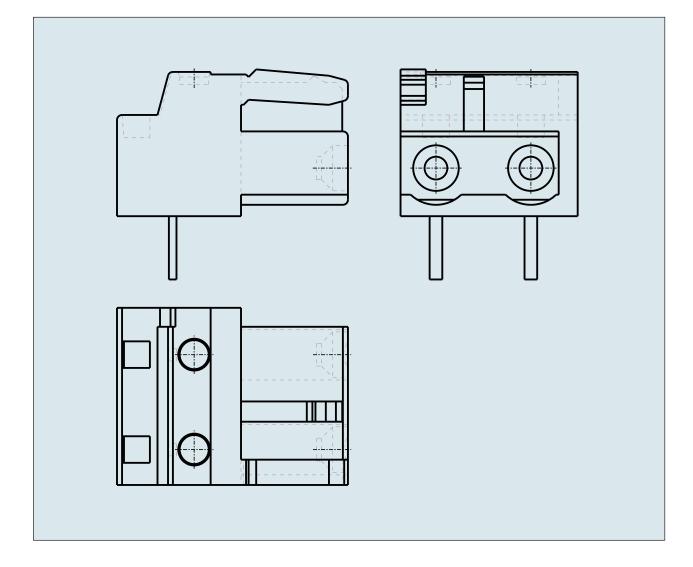

## FEMALE PLUG WITH RIGHT ANGLED SOLDER PIN PIN SPACING 7.5 MM / 0. 295 IN 100% PROTECTED AGAINST MISMATING

## FEMALE PLUG WITH RIGHT ANGLED SOLDER PIN PIN SPACING 7.5 MM / 0. 295 IN 100% PROTECTED AGAINST MISMATING

722-832 TO 722-842

## PDF DATASHEET

© 1992 - 2011 CADENAS GmbH

| ITEM-NO. (ITEM-NO.)                                  | 722-832                                              |
|------------------------------------------------------|------------------------------------------------------|
| Measured voltage (Measured voltage / V)              | 630                                                  |
| Measured shock voltage (Measured shock voltage / kV) | 6                                                    |
| Pollution degree (Pollution degree)                  | 2                                                    |
| Current intensity (Current intensity / A)            | 12                                                   |
| RM (PIN SPACING / mm)                                | 7.5                                                  |
| P (NO. OF POLES)                                     | 2                                                    |
| Height (Height / mm)                                 | 11.6                                                 |
| Width (Width / mm)                                   | 14                                                   |
| Depth (Depth / mm)                                   | 18.25                                                |
| COLOR (COLOR)                                        | lichtgrau                                            |
| WEIGHT (WEIGHT / g)                                  | 2.1                                                  |
| Comment (Comment)                                    | L = (No. of poles - 1) x Pin Spacing + 5 mm + 1,5 mm |
| Dimensions (Dimensions)                              | 1.3 +0.1 mm                                          |