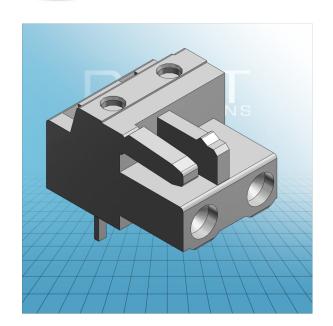

## FEMALE PLUG WITH RIGHT ANGLED SOLDER PIN PIN SPACING 7.5 MM / 0. 295 IN 100% PROTECTED AGAINST MISMATING

## FEMALE PLUG WITH RIGHT ANGLED SOLDER PIN PIN SPACING 7.5 MM / 0. 295 IN 100% PROTECTED AGAINST MISMATING

722-832 TO 722-842