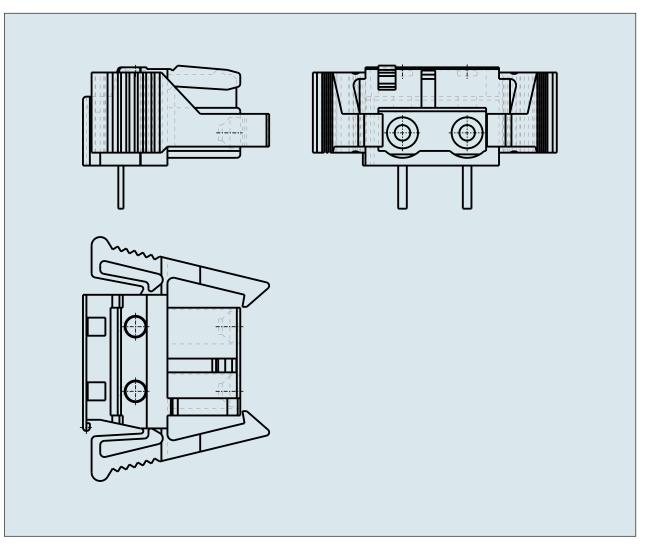

## FEMALE PLUG WITH LOCKING LEVER PIN SPACING 7.5 MM / 0.295 IN 100% PROTECTED AGAINST MISMATING WITH RIGHT ANGLED SOLDER PIN 722-832/039-000 TO 722-842/039-000

© 1992 - 2011 CADENAS GmbH

| ITEM-NO. (ITEM-NO.)                                  | 722-832/039-000                             |
|------------------------------------------------------|---------------------------------------------|
| Measured voltage (Measured voltage / V)              | 630                                         |
| Measured shock voltage (Measured shock voltage / kV) | 6                                           |
| Pollution degree (Pollution degree)                  | 2                                           |
| Current intensity (Current intensity / A)            | 12                                          |
| RM (PIN SPACING / mm)                                | 7.5                                         |
| P (NO. OF POLES)                                     | 2                                           |
| Height (Height / mm)                                 | 11.6                                        |
| Width (Width / mm)                                   | 28                                          |
| Depth (Depth / mm)                                   | 18.25                                       |
| COLOR (COLOR)                                        | lichtgrau                                   |
| Comment (Comment)                                    | L = (No. of poles - 1) x Pin Spacing + 5 mm |
| Dimensions (Dimensions)                              | 1.3 +0.1 mm                                 |