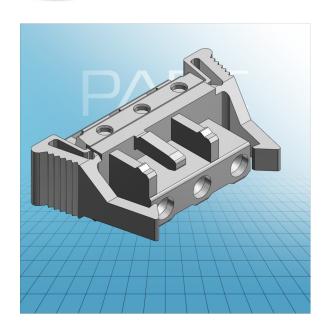

## FEMALE PLUG WITH LOCKING LEVER PIN SPACING 7.5 MM / 0.295 IN 100% PROTECTED AGAINST MISMATING WITH RIGHT ANGLED

## FEMALE PLUG WITH LOCKING LEVER PIN SPACING 7.5 MM / 0.295 IN 100% PROTECTED AGAINST MISMATING WITH RIGHT ANGLED SOLDER PIN

**PDF DATASHEET** 

© 1992 - 2011 CADENAS GmbH

722-832/039-000 TO 722-842/039-000