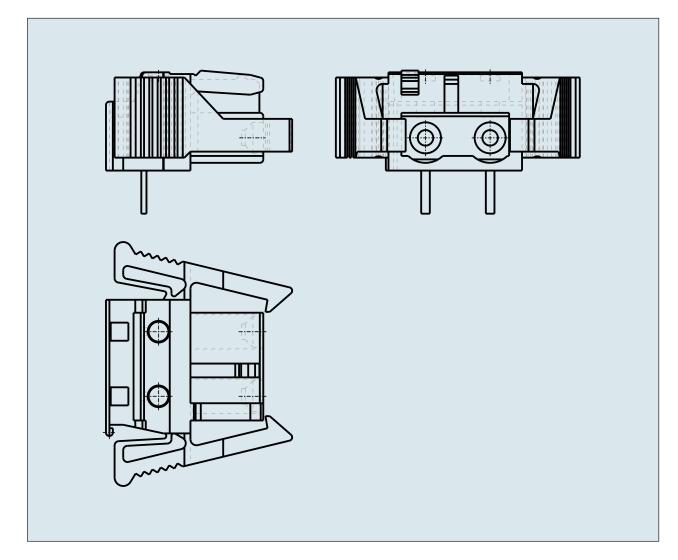

## FEMALE PLUG WITH LOCKING LEVER PIN SPACING 7.5 MM / 0.295 IN 100% PROTECTED AGAINST MISMATING WITH RIGHT ANGLED

## FEMALE PLUG WITH LOCKING LEVER PIN SPACING 7.5 MM / 0.295 IN 100% PROTECTED AGAINST MISMATING WITH RIGHT ANGLED SOLDER PIN

**PDF DATASHEET** 

© 1992 - 2011 CADENAS GmbH

722-832/039-000 TO 722-842/039-000

| ITEM-NO. (ITEM-NO.)                                  | 722-833/039-000                             |
|------------------------------------------------------|---------------------------------------------|
| Measured voltage (Measured voltage / V)              | 630                                         |
| Measured shock voltage (Measured shock voltage / kV) | 6                                           |
| Pollution degree (Pollution degree)                  | 2                                           |
| Current intensity (Current intensity / A)            | 12                                          |
| RM (PIN SPACING / mm)                                | 7.5                                         |
| P (NO. OF POLES)                                     | 3                                           |
| Height (Height / mm)                                 | 11.6                                        |
| Width (Width / mm)                                   | 35.8                                        |
| Depth (Depth / mm)                                   | 18.25                                       |
| COLOR (COLOR)                                        | lichtgrau                                   |
| Comment (Comment)                                    | L = (No. of poles - 1) x Pin Spacing + 5 mm |
| Dimensions (Dimensions)                              | 1.3 +0.1 mm                                 |