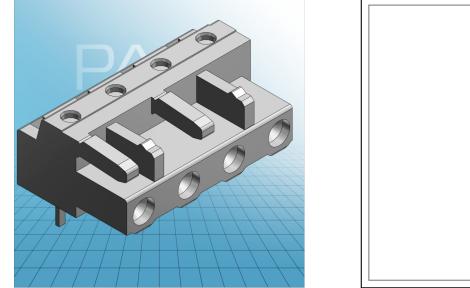

## FEMALE PLUG WITH RIGHT ANGLED SOLDER PIN PIN SPACING 7.5 MM / 0. 295 IN 100% PROTECTED AGAINST MISMATING 722-832 TO 722-842

© 1992 - 2011 CADENAS GmbH

| ITEM-NO. (ITEM-NO.)                                  | 722-834                                              |
|------------------------------------------------------|------------------------------------------------------|
| Measured voltage (Measured voltage / V)              | 630                                                  |
| Measured shock voltage (Measured shock voltage / kV) | 6                                                    |
| Pollution degree (Pollution degree)                  | 2                                                    |
| Current intensity (Current intensity / A)            | 12                                                   |
| RM (PIN SPACING / mm)                                | 7.5                                                  |
| P (NO. OF POLES)                                     | 4                                                    |
| Height (Height / mm)                                 | 11.6                                                 |
| Width (Width / mm)                                   | 29                                                   |
| Depth (Depth / mm)                                   | 18.25                                                |
| COLOR (COLOR)                                        | lichtgrau                                            |
| WEIGHT (WEIGHT / g)                                  | 4.42                                                 |
| Comment (Comment)                                    | L = (No. of poles - 1) x Pin Spacing + 5 mm + 1,5 mm |
| Dimensions (Dimensions)                              | 1.3 +0.1 mm                                          |