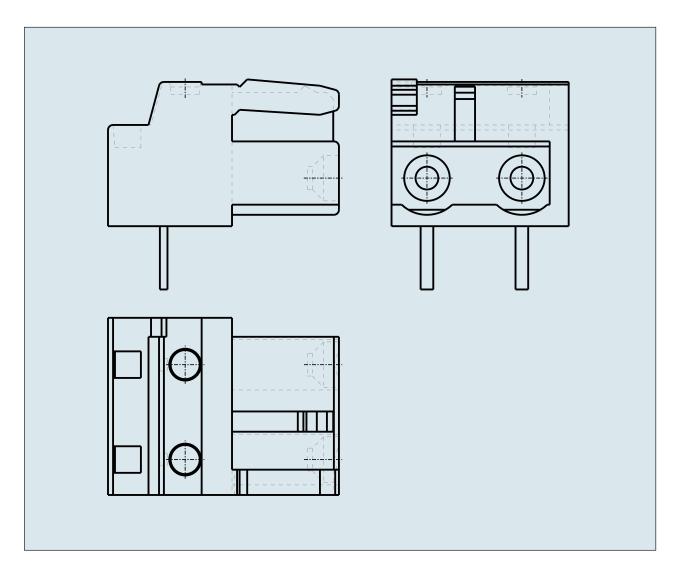

## FEMALE PLUG WITH RIGHT ANGLED SOLDER PIN PIN SPACING 7.5 MM / 0. 295 IN 100% PROTECTED AGAINST MISMATING 722-832 TO 722-842

© 1992 - 2011 CADENAS GmbH

| ITEM-NO. (ITEM-NO.)                                  | 722-834                                              |
|------------------------------------------------------|------------------------------------------------------|
| Measured voltage (Measured voltage / V)              | 630                                                  |
| Measured shock voltage (Measured shock voltage / kV) | 6                                                    |
| Pollution degree (Pollution degree)                  | 2                                                    |
| Current intensity (Current intensity / A)            | 12                                                   |
| RM (PIN SPACING / mm)                                | 7.5                                                  |
| P (NO. OF POLES)                                     | 4                                                    |
| Height (Height / mm)                                 | 11.6                                                 |
| Width (Width / mm)                                   | 29                                                   |
| Depth (Depth / mm)                                   | 18.25                                                |
| COLOR (COLOR)                                        | lichtgrau                                            |
| WEIGHT (WEIGHT / g)                                  | 4.42                                                 |
| Comment (Comment)                                    | L = (No. of poles - 1) x Pin Spacing + 5 mm + 1,5 mm |
| Dimensions (Dimensions)                              | 1.3 +0.1 mm                                          |