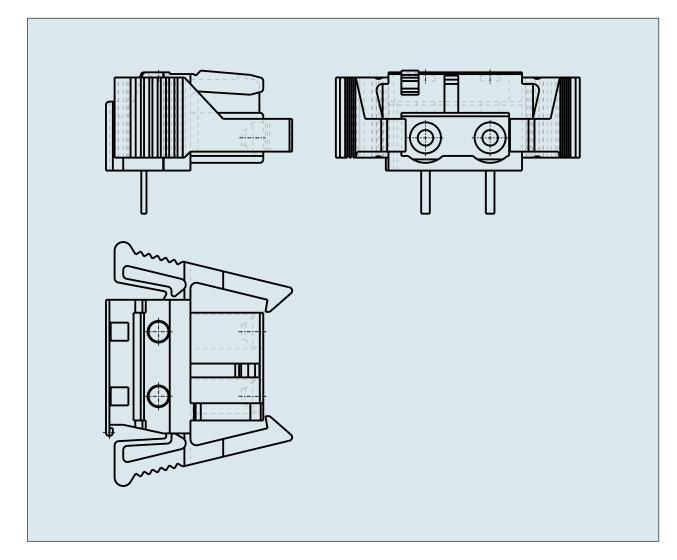

## FEMALE PLUG WITH LOCKING LEVER PIN SPACING 7.5 MM / 0.295 IN 100% PROTECTED AGAINST MISMATING WITH RIGHT ANGLED

## FEMALE PLUG WITH LOCKING LEVER PIN SPACING 7.5 MM / 0.295 IN 100% PROTECTED AGAINST MISMATING WITH RIGHT ANGLED SOLDER PIN

**PDF DATASHEET** 

© 1992 - 2011 CADENAS GmbH

722-832/039-000 TO 722-842/039-000

| ITEM-NO. (ITEM-NO.)                                  | 722-836/039-000                             |
|------------------------------------------------------|---------------------------------------------|
| Measured voltage (Measured voltage / V)              | 630                                         |
| Measured shock voltage (Measured shock voltage / kV) | 6                                           |
| Pollution degree (Pollution degree)                  | 2                                           |
| Current intensity (Current intensity / A)            | 12                                          |
| RM (PIN SPACING / mm)                                | 7.5                                         |
| P (NO. OF POLES)                                     | 6                                           |
| Height (Height / mm)                                 | 11.6                                        |
| Width (Width / mm)                                   | 58.3                                        |
| Depth (Depth / mm)                                   | 18.25                                       |
| COLOR (COLOR)                                        | lichtgrau                                   |
| Comment (Comment)                                    | L = (No. of poles - 1) x Pin Spacing + 5 mm |
| Dimensions (Dimensions)                              | 1.3 +0.1 mm                                 |