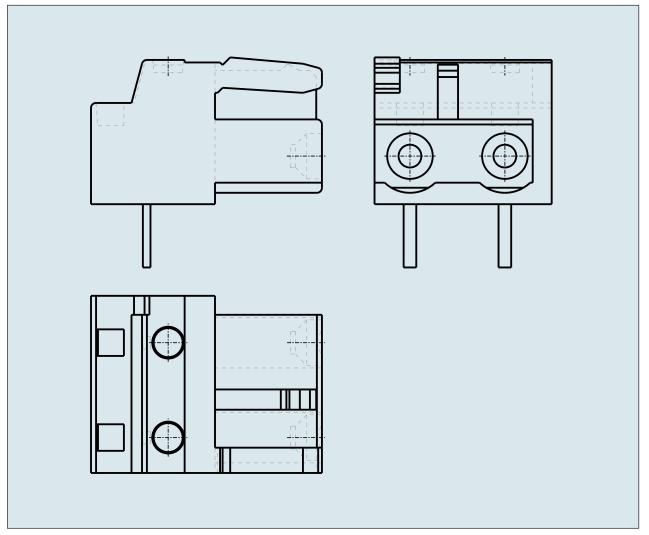

## FEMALE PLUG WITH RIGHT ANGLED SOLDER PIN PIN SPACING 7.5 MM / 0. 295 IN 100% PROTECTED AGAINST MISMATING 722-832 TO 722-842

© 1992 - 2011 CADENAS GmbH

| ITEM-NO. (ITEM-NO.)                                  | 722-838                                              |
|------------------------------------------------------|------------------------------------------------------|
| Measured voltage (Measured voltage / V)              | 630                                                  |
| Measured shock voltage (Measured shock voltage / kV) | 6                                                    |
| Pollution degree (Pollution degree)                  | 2                                                    |
| Current intensity (Current intensity / A)            | 12                                                   |
| RM (PIN SPACING / mm)                                | 7.5                                                  |
| P (NO. OF POLES)                                     | 8                                                    |
| Height (Height / mm)                                 | 11.6                                                 |
| Width (Width / mm)                                   | 59                                                   |
| Depth (Depth / mm)                                   | 18.25                                                |
| COLOR (COLOR)                                        | lichtgrau                                            |
| WEIGHT (WEIGHT / g)                                  | 8.79                                                 |
| Comment (Comment)                                    | L = (No. of poles - 1) x Pin Spacing + 5 mm + 1,5 mm |
| Dimensions (Dimensions)                              | 1.3 +0.1 mm                                          |