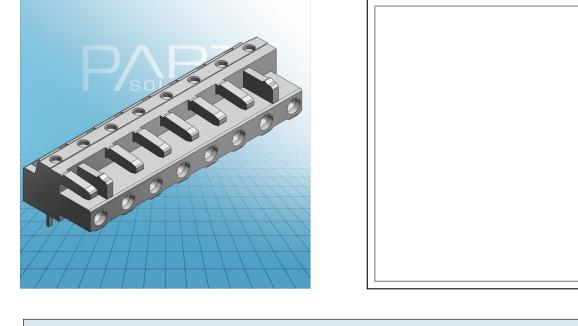

## FEMALE PLUG WITH RIGHT ANGLED SOLDER PIN PIN SPACING 7.5 MM / 0. 295 IN 100% PROTECTED AGAINST MISMATING

© 1992 - 2011 CADENAS GmbH

## FEMALE PLUG WITH RIGHT ANGLED SOLDER PIN PIN SPACING 7.5 MM / 0. 295 IN 100% PROTECTED AGAINST MISMATING 722-832 TO 722-842

© 1992 - 2011 CADENAS GmbH

| ITEM-NO. (ITEM-NO.)                                  | 722-838                                              |
|------------------------------------------------------|------------------------------------------------------|
| Measured voltage (Measured voltage / V)              | 630                                                  |
| Measured shock voltage (Measured shock voltage / kV) | 6                                                    |
| Pollution degree (Pollution degree)                  | 2                                                    |
| Current intensity (Current intensity / A)            | 12                                                   |
| RM (PIN SPACING / mm)                                | 7.5                                                  |
| P (NO. OF POLES)                                     | 8                                                    |
| Height (Height / mm)                                 | 11.6                                                 |
| Width (Width / mm)                                   | 59                                                   |
| Depth (Depth / mm)                                   | 18.25                                                |
| COLOR (COLOR)                                        | lichtgrau                                            |
| WEIGHT (WEIGHT / g)                                  | 8.79                                                 |
| Comment (Comment)                                    | L = (No. of poles - 1) x Pin Spacing + 5 mm + 1,5 mm |
| Dimensions (Dimensions)                              | 1.3 +0.1 mm                                          |