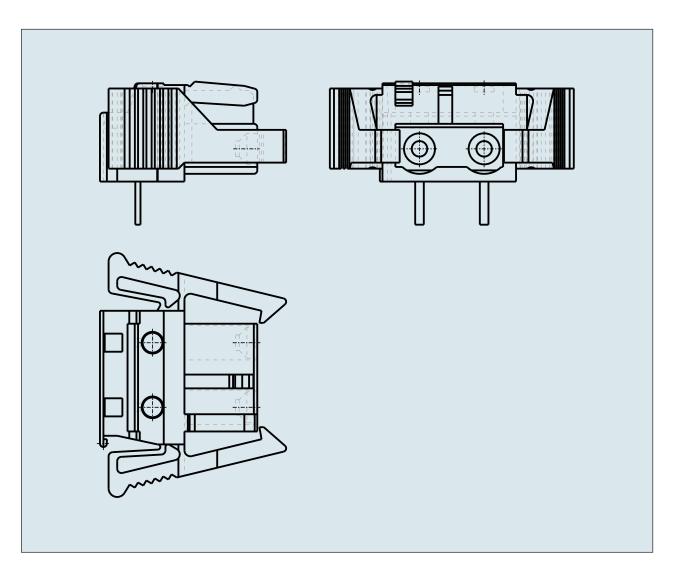

## FEMALE PLUG WITH LOCKING LEVER PIN SPACING 7.5 MM / 0.295 IN 100% PROTECTED AGAINST MISMATING WITH RIGHT ANGLED SOLDER PIN 722-832/039-000 TO 722-842/039-000

© 1992 - 2011 CADENAS GmbH

| ITEM-NO. (ITEM-NO.)                                  | 722-838/039-000                             |
|------------------------------------------------------|---------------------------------------------|
| Measured voltage (Measured voltage / V)              | 630                                         |
| Measured shock voltage (Measured shock voltage / kV) | 6                                           |
| Pollution degree (Pollution degree)                  | 2                                           |
| Current intensity (Current intensity / A)            | 12                                          |
| RM (PIN SPACING / mm)                                | 7.5                                         |
| P (NO. OF POLES)                                     | 8                                           |
| Height (Height / mm)                                 | 11.6                                        |
| Width (Width / mm)                                   | 73                                          |
| Depth (Depth / mm)                                   | 18.25                                       |
| COLOR (COLOR)                                        | lichtgrau                                   |
| Comment (Comment)                                    | L = (No. of poles - 1) x Pin Spacing + 5 mm |
| Dimensions (Dimensions)                              | 1.3 +0.1 mm                                 |