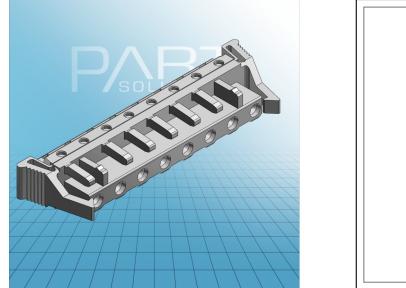

## FEMALE PLUG WITH LOCKING LEVER PIN SPACING 7.5 MM / 0.295 IN 100% PROTECTED AGAINST MISMATING WITH RIGHT ANGLED SOLDER PIN 722-832/039-000 TO 722-842/039-000

© 1992 - 2011 CADENAS GmbH

| ITEM-NO. (ITEM-NO.)                                  | 722-838/039-000                             |
|------------------------------------------------------|---------------------------------------------|
| Measured voltage (Measured voltage / V)              | 630                                         |
| Measured shock voltage (Measured shock voltage / kV) | 6                                           |
| Pollution degree (Pollution degree)                  | 2                                           |
| Current intensity (Current intensity / A)            | 12                                          |
| RM (PIN SPACING / mm)                                | 7.5                                         |
| P (NO. OF POLES)                                     | 8                                           |
| Height (Height / mm)                                 | 11.6                                        |
| Width (Width / mm)                                   | 73                                          |
| Depth (Depth / mm)                                   | 18.25                                       |
| COLOR (COLOR)                                        | lichtgrau                                   |
| Comment (Comment)                                    | L = (No. of poles - 1) x Pin Spacing + 5 mm |
| Dimensions (Dimensions)                              | 1.3 +0.1 mm                                 |