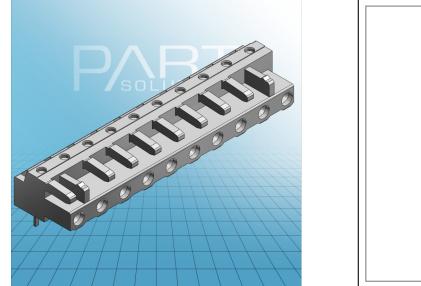

## FEMALE PLUG WITH RIGHT ANGLED SOLDER PIN PIN SPACING 7.5 MM / 0. 295 IN 100% PROTECTED AGAINST MISMATING 722-832 TO 722-842

© 1992 - 2011 CADENAS GmbH

| ITEM-NO. (ITEM-NO.)                                  | 722-840                                              |
|------------------------------------------------------|------------------------------------------------------|
| Measured voltage (Measured voltage / V)              | 630                                                  |
| Measured shock voltage (Measured shock voltage / kV) | 6                                                    |
| Pollution degree (Pollution degree)                  | 2                                                    |
| Current intensity (Current intensity / A)            | 12                                                   |
| RM (PIN SPACING / mm)                                | 7.5                                                  |
| P (NO. OF POLES)                                     | 10                                                   |
| Height (Height / mm)                                 | 11.6                                                 |
| Width (Width / mm)                                   | 74                                                   |
| Depth (Depth / mm)                                   | 18.25                                                |
| COLOR (COLOR)                                        | lichtgrau                                            |
| WEIGHT (WEIGHT / g)                                  | 11.03                                                |
| Comment (Comment)                                    | L = (No. of poles - 1) x Pin Spacing + 5 mm + 1,5 mm |
| Dimensions (Dimensions)                              | 1.3 +0.1 mm                                          |