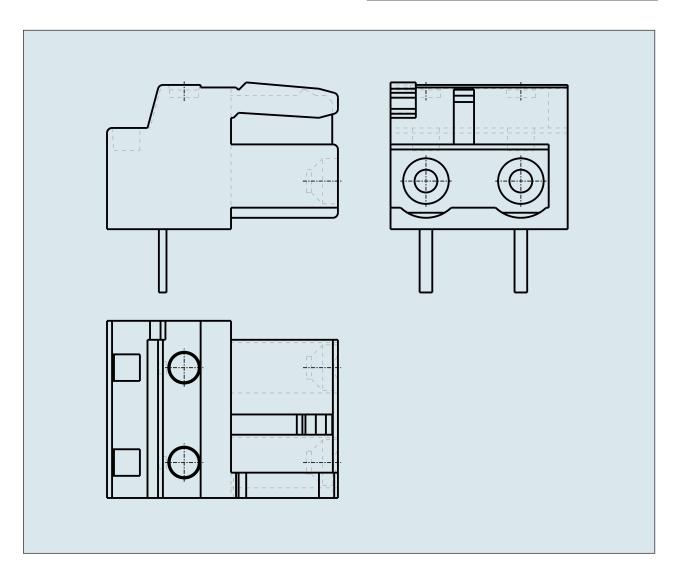

## FEMALE PLUG WITH RIGHT ANGLED SOLDER PIN PIN SPACING 7.5 MM / 0. 295 IN 100% PROTECTED AGAINST MISMATING 722-832 TO 722-842

© 1992 - 2011 CADENAS GmbH

| ITEM-NO. (ITEM-NO.)                                  | 722-840                                              |
|------------------------------------------------------|------------------------------------------------------|
| Measured voltage (Measured voltage / V)              | 630                                                  |
| Measured shock voltage (Measured shock voltage / kV) | 6                                                    |
| Pollution degree (Pollution degree)                  | 2                                                    |
| Current intensity (Current intensity / A)            | 12                                                   |
| RM (PIN SPACING / mm)                                | 7.5                                                  |
| P (NO. OF POLES)                                     | 10                                                   |
| Height (Height / mm)                                 | 11.6                                                 |
| Width (Width / mm)                                   | 74                                                   |
| Depth (Depth / mm)                                   | 18.25                                                |
| COLOR (COLOR)                                        | lichtgrau                                            |
| WEIGHT (WEIGHT / g)                                  | 11.03                                                |
| Comment (Comment)                                    | L = (No. of poles - 1) x Pin Spacing + 5 mm + 1,5 mm |
| Dimensions (Dimensions)                              | 1.3 +0.1 mm                                          |