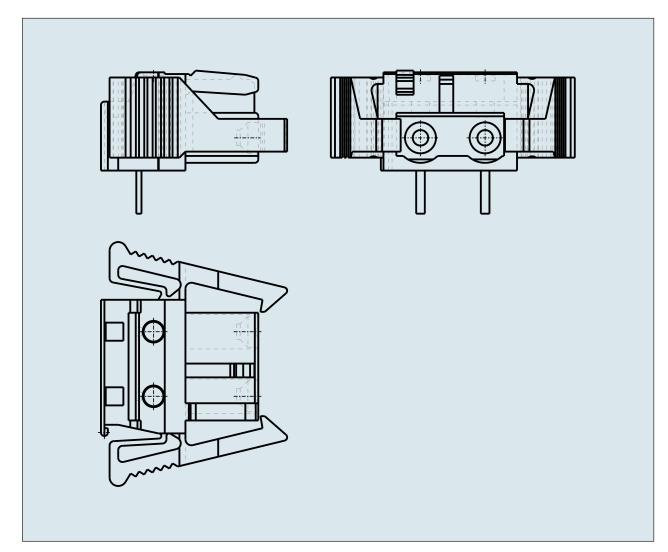

## FEMALE PLUG WITH LOCKING LEVER PIN SPACING 7.5 MM / 0.295 IN 100% PROTECTED AGAINST MISMATING WITH RIGHT ANGLED

## FEMALE PLUG WITH LOCKING LEVER PIN SPACING 7.5 MM / 0.295 IN 100% PROTECTED AGAINST MISMATING WITH RIGHT ANGLED SOLDER PIN

**PDF DATASHEET** 

© 1992 - 2011 CADENAS GmbH

722-832/039-000 TO 722-842/039-000

| ITEM-NO. (ITEM-NO.)                                  | 722-840/039-000                             |
|------------------------------------------------------|---------------------------------------------|
| Measured voltage (Measured voltage / V)              | 630                                         |
| Measured shock voltage (Measured shock voltage / kV) | 6                                           |
| Pollution degree (Pollution degree)                  | 2                                           |
| Current intensity (Current intensity / A)            | 12                                          |
| RM (PIN SPACING / mm)                                | 7.5                                         |
| P (NO. OF POLES)                                     | 10                                          |
| Height (Height / mm)                                 | 11.6                                        |
| Width (Width / mm)                                   | 88                                          |
| Depth (Depth / mm)                                   | 18.25                                       |
| COLOR (COLOR)                                        | lichtgrau                                   |
| Comment (Comment)                                    | L = (No. of poles - 1) x Pin Spacing + 5 mm |
| Dimensions (Dimensions)                              | 1.3 +0.1 mm                                 |