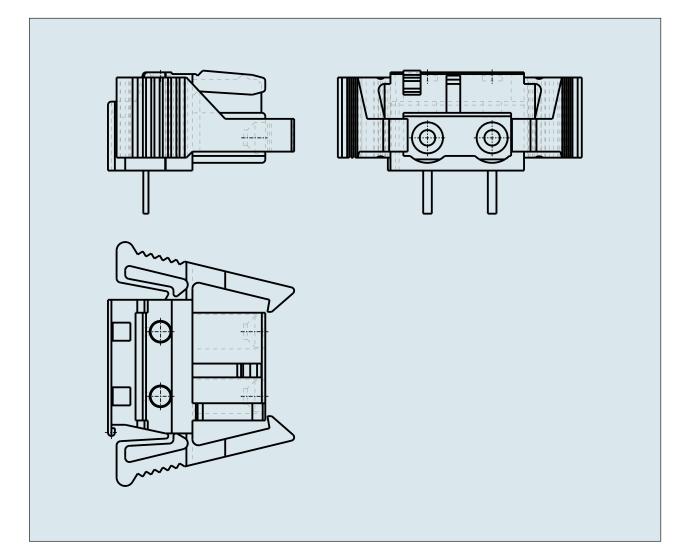

## FEMALE PLUG WITH LOCKING LEVER PIN SPACING 7.5 MM / 0.295 IN 100% PROTECTED AGAINST MISMATING WITH RIGHT ANGLED

## FEMALE PLUG WITH LOCKING LEVER PIN SPACING 7.5 MM / 0.295 IN 100% PROTECTED AGAINST MISMATING WITH RIGHT ANGLED SOLDER PIN

**PDF DATASHEET** 

© 1992 - 2011 CADENAS GmbH

722-832/039-000 TO 722-842/039-000

| ITEM-NO. (ITEM-NO.)                                  | 722-841/039-000                             |
|------------------------------------------------------|---------------------------------------------|
| Measured voltage (Measured voltage / V)              | 630                                         |
| Measured shock voltage (Measured shock voltage / kV) | 6                                           |
| Pollution degree (Pollution degree)                  | 2                                           |
| Current intensity (Current intensity / A)            | 12                                          |
| RM (PIN SPACING / mm)                                | 7.5                                         |
| P (NO. OF POLES)                                     | 11                                          |
| Height (Height / mm)                                 | 11.6                                        |
| Width (Width / mm)                                   | 95                                          |
| Depth (Depth / mm)                                   | 18.25                                       |
| COLOR (COLOR)                                        | lichtgrau                                   |
| Comment (Comment)                                    | L = (No. of poles - 1) x Pin Spacing + 5 mm |
| Dimensions (Dimensions)                              | 1.3 +0.1 mm                                 |