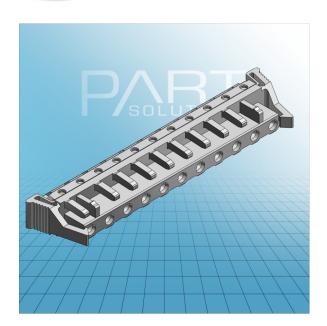

## FEMALE PLUG WITH LOCKING LEVER PIN SPACING 7.5 MM / 0.295 IN 100% PROTECTED AGAINST MISMATING WITH RIGHT ANGLED

## FEMALE PLUG WITH LOCKING LEVER PIN SPACING 7.5 MM / 0.295 IN 100% PROTECTED AGAINST MISMATING WITH RIGHT ANGLED SOLDER PIN

**PDF DATASHEET** 

© 1992 - 2011 CADENAS GmbH

722-832/039-000 TO 722-842/039-000