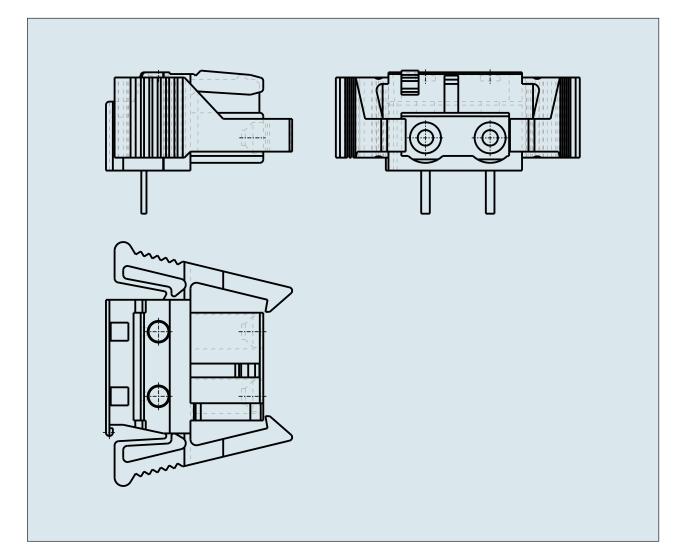

## FEMALE PLUG WITH LOCKING LEVER PIN SPACING 7.5 MM / 0.295 IN 100% PROTECTED AGAINST MISMATING WITH RIGHT ANGLED

## FEMALE PLUG WITH LOCKING LEVER PIN SPACING 7.5 MM / 0.295 IN 100% PROTECTED AGAINST MISMATING WITH RIGHT ANGLED SOLDER PIN

**PDF DATASHEET** 

© 1992 - 2011 CADENAS GmbH

722-832/039-000 TO 722-842/039-000

| ITEM-NO. (ITEM-NO.)                                  | 722-842/039-000                             |
|------------------------------------------------------|---------------------------------------------|
| Measured voltage (Measured voltage / V)              | 630                                         |
| Measured shock voltage (Measured shock voltage / kV) | 6                                           |
| Pollution degree (Pollution degree)                  | 2                                           |
| Current intensity (Current intensity / A)            | 12                                          |
| RM (PIN SPACING / mm)                                | 7.5                                         |
| P (NO. OF POLES)                                     | 12                                          |
| Height (Height / mm)                                 | 11.6                                        |
| Width (Width / mm)                                   | 103                                         |
| Depth (Depth / mm)                                   | 18.25                                       |
| COLOR (COLOR)                                        | lichtgrau                                   |
| Comment (Comment)                                    | L = (No. of poles - 1) x Pin Spacing + 5 mm |
| Dimensions (Dimensions)                              | 1.3 +0.1 mm                                 |