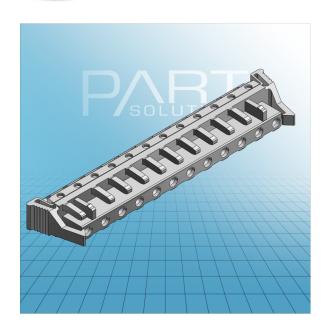

## FEMALE PLUG WITH LOCKING LEVER PIN SPACING 7.5 MM / 0.295 IN 100% PROTECTED AGAINST MISMATING WITH RIGHT ANGLED

## FEMALE PLUG WITH LOCKING LEVER PIN SPACING 7.5 MM / 0.295 IN 100% PROTECTED AGAINST MISMATING WITH RIGHT ANGLED SOLDER PIN

**PDF DATASHEET** 

© 1992 - 2011 CADENAS GmbH

722-832/039-000 TO 722-842/039-000