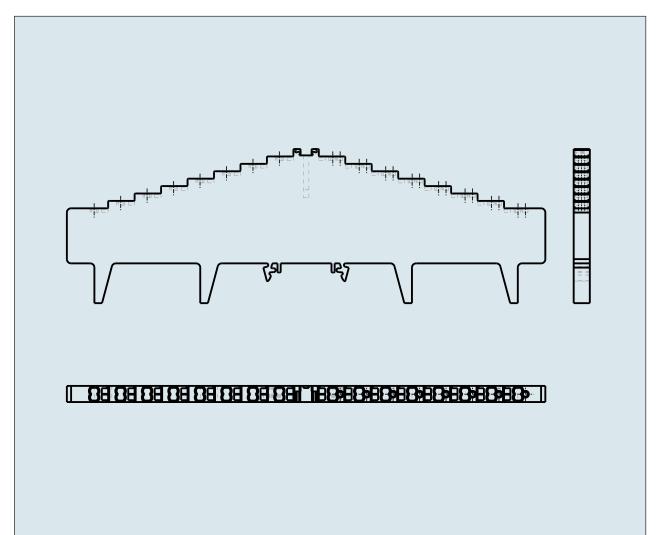

## **INSULATED TERMINAL BLOCK WITH FIXING HOLES 2 POLE** 727-136

© 1992 - 2011 CADENAS GmbH

© 1992 - 2011 CADENAS GmbH

| ITEM-NO. (ITEM-NO.)                                  | 727-136       |
|------------------------------------------------------|---------------|
| Cross section1 (Cross section / mm <sup>2</sup> )    | 0.08 - 1.5    |
| Cross section2 (Cross section / AWG)                 | 28 - 16       |
| Strip length (Strip length / mm)                     | 8 - 10        |
| Measured voltage (Measured voltage / V)              | 250           |
| Measured shock voltage (Measured shock voltage / kV) | 4             |
| Pollution degree (Pollution degree)                  | 3             |
| Current intensity (Current intensity / A)            | 18            |
| Height (Height / mm)                                 | 58.5          |
| Width (Width / mm)                                   | 7.62          |
| Depth (Depth / mm)                                   | 226           |
| No. of connection Points (No. of connection Points)  | 32            |
| No. of potentials (No. of potentials)                | 1             |
| COLOR (COLOR)                                        | orange        |
| WEIGHT (WEIGHT / g)                                  | 62.23         |
| Comment (Comment)                                    | ohne Aufdruck |