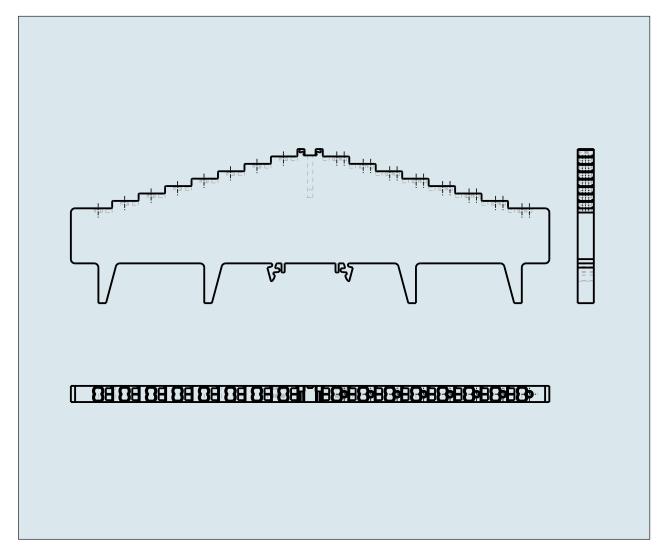

## INSULATED TERMINAL BLOCK WITH FIXING HOLES 2 POLE

727-136

© 1992 - 2011 CADENAS GmbH

| ITEM-NO. (ITEM-NO.)                                  | 727-138/001-000                |
|------------------------------------------------------|--------------------------------|
| Cross section1 (Cross section / mm²)                 | 0.08 - 1.5                     |
| Cross section2 (Cross section / AWG)                 | 28 - 16                        |
| Strip length (Strip length / mm)                     | 8 - 10                         |
| Measured voltage (Measured voltage / V)              | 250                            |
| Measured shock voltage (Measured shock voltage / kV) | 4                              |
| Pollution degree (Pollution degree)                  | 3                              |
| Current intensity (Current intensity / A)            | 18                             |
| Height (Height / mm)                                 | 58.5                           |
| Width (Width / mm)                                   | 7.62                           |
| Depth (Depth / mm)                                   | 226                            |
| No. of connection Points (No. of connection Points)  | 32                             |
| No. of potentials (No. of potentials)                | 8                              |
| COLOR (COLOR)                                        | lichtgrau                      |
| WEIGHT (WEIGHT / g)                                  | 60.187                         |
| Comment (Comment)                                    | 0-1-2-3-4-5-6-77-6-5-4-3-2-1-0 |